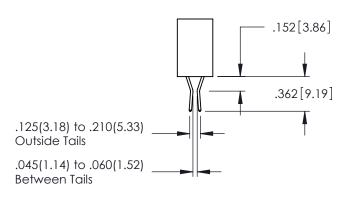

RAWING NUMBER

345-ENG-MASTER

.107 [2.72] .082 [2.08] .157 [4] .232 [5.89] .125(3.18) to .210(5.33) .125(3.18) to .210(5.33) Outside Tails Outside Tails .045(1.14) to .060(1.52) .045(1.14) to .060(1.52) Between Tails Between Tails **Contact Code 555 Contact Code 556** 

## **Contact Code 559**

**Contact Code 560** 

INSULATOR MATERIAL: THERMOPLASTIC POLYESTER, UL 94V-0

DAP MATERIAL AVAILABLE UPON REQUEST

CONTACT MATERIAL; COPPER ALLOY

CONTACT PLATING: GOLD ON THE MATING AREA, TIN PLATING ON THE CONTACT TAILS, NICKEL UNDERPLATE

## 345/395 SERIES CARD EDGE CONNECTOR CONTACT CODE 555,556,558,559,560 DIMENSIONS

YOUR CONNECTION TO QUALITY & SERVICE

|     | ACAD REFERENCE NO   | . 345-ENG-MASTER |
|-----|---------------------|------------------|
|     | DRAWN: R.STA.MONICA | DATE:MAY.16/2017 |
| )   | CHECKED:            | DATE:            |
| ,   | SCALE: 1:1          | SHEET 2 OF 2     |
| ED. | DRAWING NUMBER      | ISSUE            |