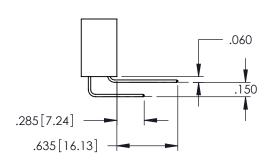

<u>Contact Dimensions:</u>
525-P.C. Tail .018 Sq.(0.46 Sq.) - Tail LG=.150(3.81)
.100 (2.54) Contact Spacing x .200 (5.08) Row Spacing

THIS IS A C.A.D. GENERATED DRAWING DO NOT MAKE MANUAL REVISIONS TO MAS

1

ORI

INSULATOR MATERIAL: THERMOPLASTIC PBT BLACK, UL 94V-0

CONTACT MATERIAL; COPPER TIN ALLOY
 CONTACT PLATING: GOLD ON THE MATING AREA TIN

CONTACT PLATING: GOLD ON THE MATING AREA, TIN PLATING ON THE CONTACT TAILS, NICKEL UNDERPLATE

| 345/395 SERIES CARD EDGE CONNECTOR |
|------------------------------------|
| PART NUMBER: 395-067-525-412       |

EDAC INC TORONTO, ONTARIO CANADA

YOUR CONNECTION TO QUALITY & SERVICE WITHOUT WRITTEN PERM

| ACAD REFERENCE NO. 345-ENG-MASTER |                  |  |
|-----------------------------------|------------------|--|
| DRAWN: R.STA.MONICA               | DATE:MAY.16/2017 |  |
| CHECKED:                          | DATE:            |  |
| SCALE: 1:1                        | SHEET 1 OF 2     |  |
| DRAWING NUMBER                    | ISSUE            |  |