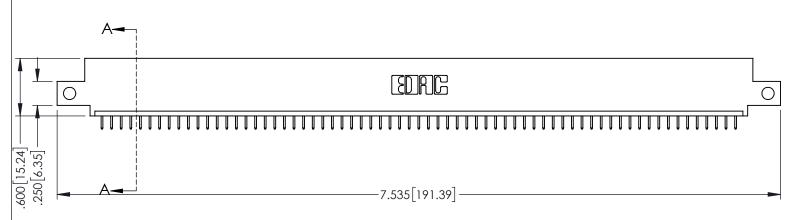

<u>Contact Dimensions:</u>
525-P.C. Tail .018 Sq.(0.46 Sq.) - Tail LG=.150(3.81)
.100 (2.54) Contact Spacing x .200 (5.08) Row Spacing

THIS IS A C.A.D. GENERATED DRAWING DO NOT MAKE MANUAL REVISIONS TO MAS

1

ORI

INSULATOR MATERIAL: THERMOPLASTIC PBT BLACK, UL 94V-0

CONTACT MATERIAL; COPPER TIN ALLOY
 CONTACT PLATING: GOLD ON THE MATING AREA TIN

CONTACT PLATING: GOLD ON THE MATING AREA, TIN PLATING ON THE CONTACT TAILS, NICKEL UNDERPLATE