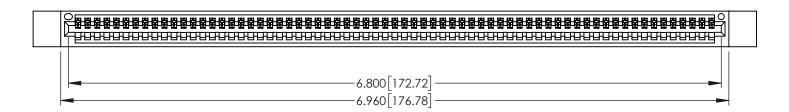

| 345/395 SERIES CARD EDGE CONNECTOR |
|------------------------------------|
| PART NUMBER: 395-067-525-412       |

EDAC INC TORONTO, ONTARIO CANADA

YOUR CONNECTION TO QUALITY & SERVICE WITHOUT WRITTEN PERM

| ACAD REFERENCE NO. 345-ENG-MASTER |                  |  |
|-----------------------------------|------------------|--|
| DRAWN: R.STA.MONICA               | DATE:MAY.16/2017 |  |
| CHECKED:                          | DATE:            |  |
| SCALE: 1:1                        | SHEET 1 OF 2     |  |
| DRAWING NUMBER                    | ISSUE            |  |