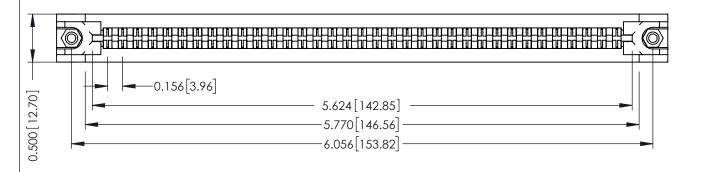

## **Contact Detail**

PC Tail .046x.013(1.17x0.33) - Tail LG=.358(9.09) .156 [3.96] Contact Spacing x .200 [5.08] Row Spacing

THIS IS A C.A.D. GENERATED DRAWING DO NOT MAKE MANUAL REVISIONS TO MASTER.

ISSUE NUMBER