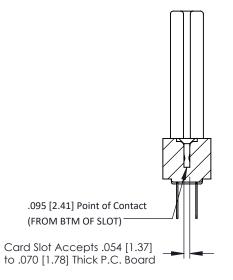

## **SECTION A-A**

**See Accompanying Pages for:** 

- **Contact Bend Details**
- **Mounting Options**

307 / 357 Card Edge Connector Part Number: 357-070-422-278

**EDAC INC** TORONTO, ONTARIO CANADA

THESE DRAWINGS AND SPECIFICATIONS ARE THE PROPERTY OF EDAC INC.,AND SHALL NOT BE REPRODUCED,OR COPIED OR USED AS THE BASIS FOR THE MANUFACTURE OR SALE OF APPARATUS WITHOUT WRITTEN PERMISSION.