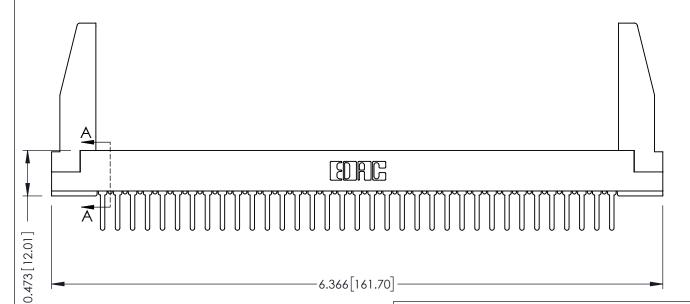

## **SECTION A-A**

**See Accompanying Pages for:** 

- **Contact Bend Details**
- **Mounting Options**

307 / 357 Card Edge Connector Part Number: 357-070-422-278

**EDAC INC** TORONTO, ONTARIO CANADA

THESE DRAWINGS AND SPECIFICATIONS ARE THE PROPERTY OF EDAC INC.,AND SHALL NOT BE REPRODUCED,OR COPIED OR USED AS THE BASIS FOR THE MANUFACTURE OR SALE OF APPARATUS WITHOUT WRITTEN PERMISSION.