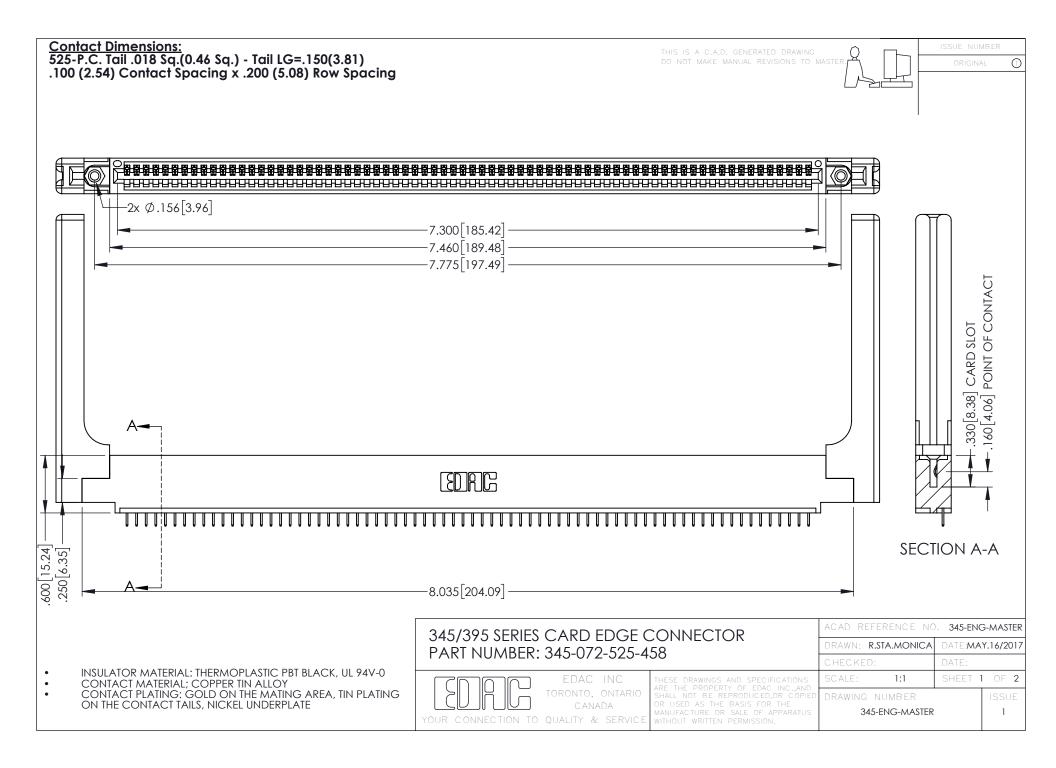

## 345/395 SERIES CARD EDGE CONNECTOR CONTACT CODE 555,556,558,559,560 DIMENSIONS

YOUR CONNECTION TO QUALITY & SERVICE

|   | ACAD REFERENCE NO. 345-ENG-MASTER |                  |
|---|-----------------------------------|------------------|
|   | DRAWN: R.STA.MONICA               | DATE:MAY.16/2017 |
|   | CHECKED:                          | DATE:            |
|   | SCALE: 1:1                        | SHEET 2 OF 2     |
| D | DRAWING NUMBER                    | ISSUE            |