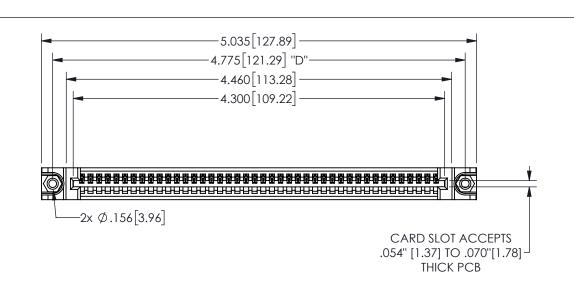

345/395 SERIES CARD EDGE CONNECTOR PART NUMBER: 345-042-541-488

YOUR CONNECTION TO QUALITY & SERVICE

**EDAC INC** TORONTO, ONTARIO CANADA

SHALL NOT BE REPRODUCED, OR COPIED OR USED AS THE BASIS FOR THE MANUFACTURE OR SALE OF APPARATUS WITHOUT WRITTEN PERMISSION.

THIS IS A C.A.D. GENERATED DRAWING DO NOT MAKE MANUAL REVISIONS TO MASTER.

ORIGINAL 1

<u>Contact Dimensions:</u>
541-Wire Wrap .025 Sq.(0.64 Sq.) - Tail LG=.750(19.05)
.100 (2.54) Contact Spacing x .200 (5.08) Row Spacing