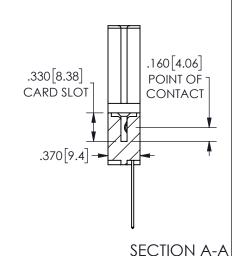

ISSUE NUMBER ORIGINAL

1

**Contact Code 558** 

Contact Code 559

Contact Code 560

INSULATOR MATERIAL: THERMOPLASTIC POLYESTER, UL 94V-0 DAP MATERIAL AVAILABLE UPON REQUEST

CONTACT MATERIAL; COPPER ALLOY

CONTACT PLATING: GOLD ON THE MATING AREA, TIN PLATING ON THE CONTACT TAILS, NICKEL UNDERPLATE