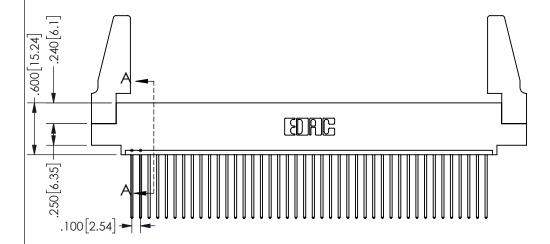

THIS IS A C.A.D. GENERATED DRAWING DO NOT MAKE MANUAL REVISIONS TO MASTER.

ORIGINAL 1

<u>Contact Dimensions:</u>
541-Wire Wrap .025 Sq.(0.64 Sq.) - Tail LG=.750(19.05)
.100 (2.54) Contact Spacing x .200 (5.08) Row Spacing

345/395 SERIES CARD EDGE CONNECTOR PART NUMBER: 345-042-541-488

YOUR CONNECTION TO QUALITY & SERVICE

**EDAC INC** TORONTO, ONTARIO CANADA

SHALL NOT BE REPRODUCED, OR COPIED OR USED AS THE BASIS FOR THE MANUFACTURE OR SALE OF APPARATUS WITHOUT WRITTEN PERMISSION.