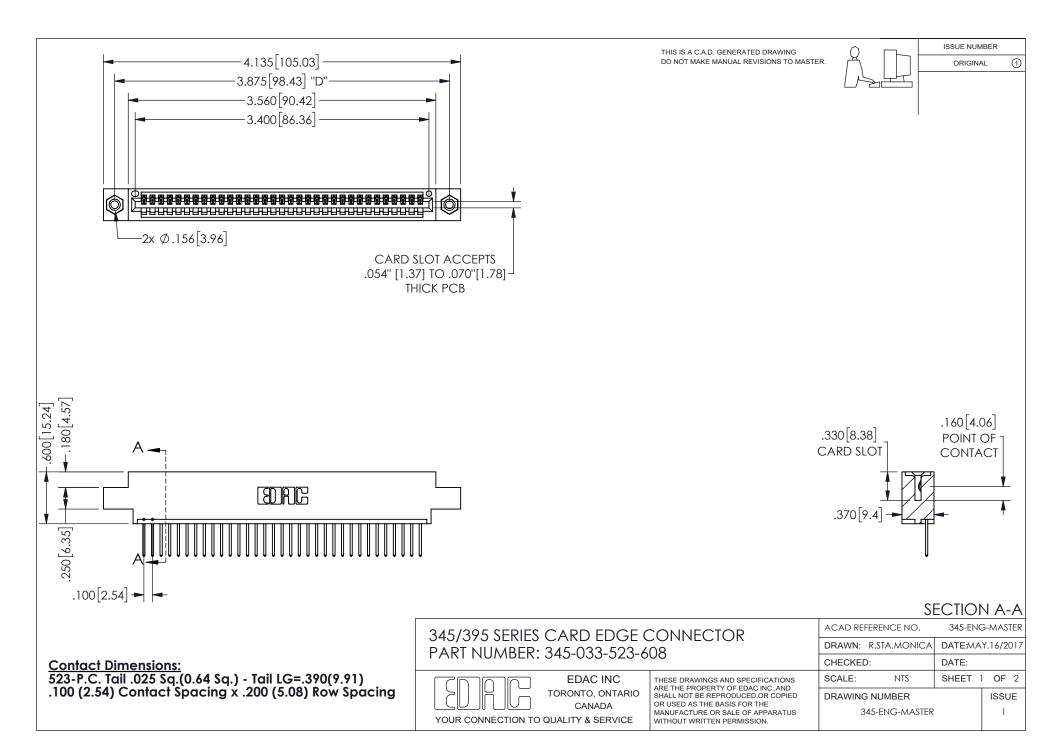

ISSUE NUMBER ORIGINAL

1









**Contact Code 558** 

Contact Code 559

Contact Code 560

INSULATOR MATERIAL: THERMOPLASTIC POLYESTER, UL 94V-0 DAP MATERIAL AVAILABLE UPON REQUEST

CONTACT MATERIAL; COPPER ALLOY

CONTACT PLATING: GOLD ON THE MATING AREA, TIN PLATING ON THE CONTACT TAILS, NICKEL UNDERPLATE

## 345/395 SERIES CARD EDGE CONNECTOR CONTACT CODE 555,556,558,559,560 DIMENSIONS

YOUR CONNECTION TO QUALITY & SERVICE

**EDAC INC** TORONTO, ONTARIO CANADA

THESE DRAWINGS AND SPECIFICATIONS ARE THE PROPERTY OF EDAC INC.,AND SHALL NOT BE REPRODUCED, OR COPIED OR USED AS THE BASIS FOR THE MANUFACTURE OR SALE OF APPARATUS WITHOUT WRITTEN PERMISSION.

| ACAD REFERENCE NO.  | 345-ENG-MASTER   |
|---------------------|------------------|
| DRAWN: R.STA.MONICA | DATE:MAY.16/2017 |
| C