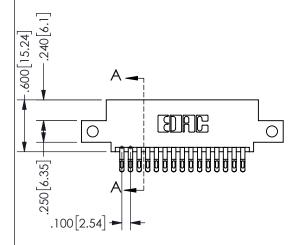

THIS IS A C.A.D. GENERATED DRAWING DO NOT MAKE MANUAL REVISIONS TO MASTER.

ISSUE NUMBER

ORIGINAL

1

2.335[59.31] 1.760 44.7 -1.600 40.64 CARD SLOT ACCEPTS .054" [1.37] TO .070"[1.78] <sup>\(\)</sup> THICK PCB

## 345/395 SERIES CARD EDGE CONNECTOR PART NUMBER: 345-030-555-512

YOUR CONNECTION TO QUALITY & SERVICE

**EDAC INC** TORONTO, ONTARIO CANADA

THESE DRAWINGS AND SPECIFICATIONS ARE THE PROPERTY OF EDAC INC.,AND SHALL NOT BE REPRODUCED, OR COPIED OR USED AS THE BASIS FOR THE MANUFACTURE OR SALE OF APPARATUS WITHOUT WRITTEN PERMISSION.