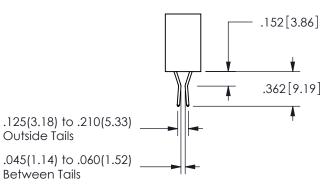

Contact Code 559

**Contact Code 560** 

INSULATOR MATERIAL: THERMOPLASTIC POLYESTER, UL 94V-0 DAP MATERIAL AVAILABLE UPON REQUEST

CONTACT MATERIAL; COPPER ALLOY CONTACT PLATING: GOLD ON THE MATING AREA, TIN PLATING ON THE CONTACT TAILS, NICKEL UNDERPLATE

## 345/395 SERIES CARD EDGE CONNECTOR CONTACT CODE 555,556,558,559,560 DIMENSIONS

YOUR CONNECTION TO QUALITY & SERVICE

**EDAC INC** TORONTO, ONTARIO CANADA

THESE DRAWINGS AND SPECIFICATIONS ARE THE PROPERTY OF EDAC INC.,AND SHALL NOT BE REPRODUCED, OR COPIED OR USED AS THE BASIS FOR THE MANUFACTURE OR SALE OF APPARATUS WITHOUT WRITTEN PERMISSION.