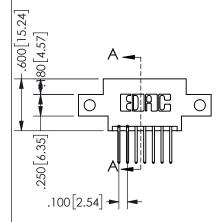

— 1.535[38.99] — **-**.960 [24.38] <del>.8</del>00 20.32

> CARD SLOT ACCEPTS .054" [1.37] TO .070"[1.78] <sup>\(\)</sup> THICK PCB

THIS IS A C.A.D. GENERATED DRAWING DO NOT MAKE MANUAL REVISIONS TO MASTER.

## 345/395 SERIES CARD EDGE CONNECTOR PART NUMBER: 345-014-523-812

YOUR CONNECTION TO QUALITY & SERVICE

**EDAC INC** TORONTO, ONTARIO CANADA

THESE DRAWINGS AND SPECIFICATIONS ARE THE PROPERTY OF EDAC INC.,AND SHALL NOT BE REPRODUCED, OR COPIED OR USED AS THE BASIS FOR THE MANUFACTURE OR SALE OF APPARATUS WITHOUT WRITTEN PERMISSION.

## **SECTION A-A** ACAD REFERENCE NO. 345-ENG-MASTER DRAWN: R.STA.MONICA DATE:MAY.16/2017 CHECKED: DATE: SCALE: OF 2 NTS SHEET 1 DRAWING NUMBER **ISSUE** 345-ENG-MASTER

ISSUE NUMBER ORIGINAL

1

**Contact Code 558** 