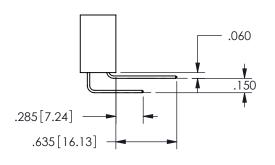

Contact Code 559

**Contact Code 560** 

INSULATOR MATERIAL: THERMOPLASTIC POLYESTER, UL 94V-0 DAP MATERIAL AVAILABLE UPON REQUEST

CONTACT MATERIAL; COPPER ALLOY CONTACT PLATING: GOLD ON THE MATING AREA, TIN PLATING ON THE CONTACT TAILS, NICKEL UNDERPLATE

## 345/395 SERIES CARD EDGE CONNECTOR CONTACT CODE 555,556,558,559,560 DIMENSIONS

YOUR CONNECTION TO QUALITY & SERVICE

**EDAC INC** TORONTO, ONTARIO CANADA

THESE DRAWINGS AND SPECIFICATIONS ARE THE PROPERTY OF EDAC INC.,AND SHALL NOT BE REPRODUCED, OR COPIED OR USED AS THE BASIS FOR THE MANUFACTURE OR SALE OF APPARATUS WITHOUT WRITTEN PERMISSION.