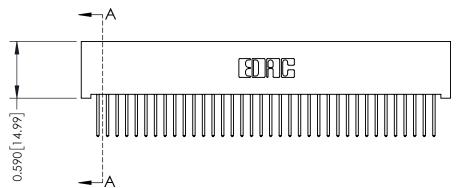

342 / 392 Card Edge Connector Part Number: 342-072-523-201

| ACAD REFERENCE NO. 342 ENG MASTER |                  |  |  |  |
|-----------------------------------|------------------|--|--|--|
| DRAWN: J.LEE                      | DATE: OCT. 06/09 |  |  |  |
| CHECKED:                          | DATE:            |  |  |  |
| SCALE: NTS                        | SHEET 1 OF 3     |  |  |  |
| DRAWING NUMBER                    | ISSUE            |  |  |  |