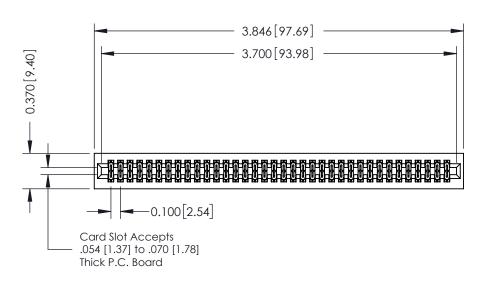

342 / 392 Card Edge Connector Part Number: 342-072-523-201

| ACAD REFERENCE NO. 342 ENG MASTER |                  |  |  |  |
|-----------------------------------|------------------|--|--|--|
| DRAWN: J.LEE                      | DATE: OCT. 06/09 |  |  |  |
| CHECKED:                          | DATE:            |  |  |  |
| SCALE: NTS                        | SHEET 1 OF 3     |  |  |  |
| DRAWING NUMBER                    | ISSUE            |  |  |  |