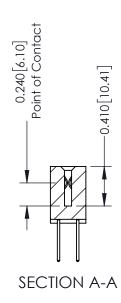

**Mounting Option** 01-No Mounting Lugs **Contact Detail** 

523-P.C. Tail .025 Sq.(0.64 Sq.) - Tail LG=.400(10.16) .100 [2.54] Contact Spacing x .200 [5.08] Row Spacing

**See Accompanying Pages for:** 

- **Contact Bend Details**
- **Mounting Options**