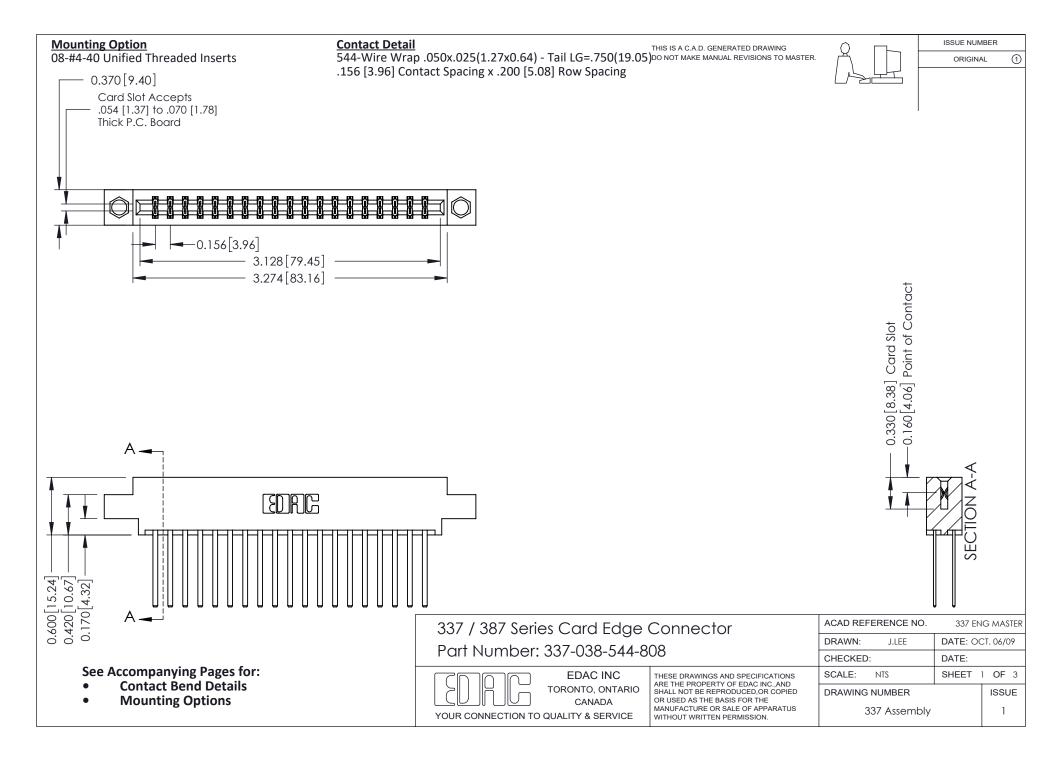

ISSUE NUMBER

ORIGINAL

1



| 337 / 387 Series Card Edge Connector<br>Contact Bend Detail           |                                                                                                                                                                                                  | ACAD REFERENCE NO. 337 E |                  | G MASTER      |
|-----------------------------------------------------------------------|--------------------------------------------------------------------------------------------------------------------------------------------------------------------------------------------------|--------------------------|------------------|---------------|
|                                                                       |