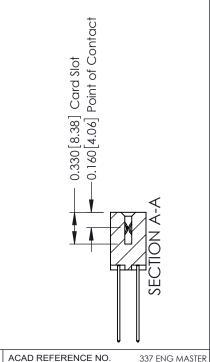

ISSUE NUMBER

ORIGINAL

1

| 337 / 387 Series Card Edge (                                          | ACAD REFERENCE NO.                                                                                                                                                                                | 337 ENG MASTER |                    |               |
|-----------------------------------------------------------------------|---------------------------------------------------------------------------------------------------------------------------------------------------------------------------------------------------|----------------|--------------------|---------------|
| Contact Bend Detail                                                   |                                                                                                                                                                                                   | DRAWN: J.LEE   | E DATE: OCT. 06/09 |               |
| Confact bend Defail                                                   |                                                                                                                                                                                                   | CHECKED:       | DATE:              |               |
| EDAC INC TORONTO, ONTARIO CANADA YOUR CONNECTION TO QUALITY & SERVICE | THESE DRAWINGS AND SPECIFICATIONS ARE THE PROPERTY OF EDAC INC., AND SHALL NOT BE REPRODUCED, OR COPIED OR USED AS THE BASIS FOR THE MANUFACTURE OR SALE OF APPARATUS WITHOUT WRITTEN PERMISSION. | SCALE: NTS     | SHEET              | 2 <b>OF</b> 3 |
|                                                                       |                                                                                                                                                                                                   | DRAWING NUMBER |                    | ISSUE         |
|                                                                       |                                                                                                                                                                                                   | 337 Assembly   |                    | 1             |