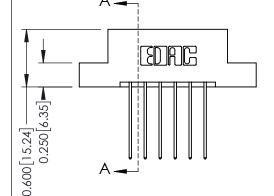

## **Mounting Option**

02-.128 (3.25) Dia. Mounting Holes

## **Contact Detail**

541-Wire Wrap .025 Sq.(0.64 Sq.) - Tail LG=.750(19.05) .156 [3.96] Contact Spacing x .200 [5.08] Row Spacing

THIS IS A C.A.D. GENERATED DRAWING DO NOT MAKE MANUAL REVISIONS TO MASTER.