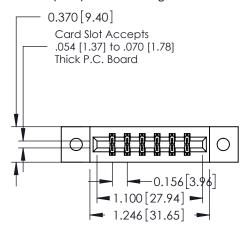

ISSUE NUMBER 1 ORIGINAL

**See Accompanying Pages for:** 

- **Contact Bend Details**
- **Mounting Options**

| 337 / 387 Series Card Edge Connector |  |  |  |  |
|--------------------------------------|--|--|--|--|
| Part Number: 337-012-541-202         |  |  |  |  |