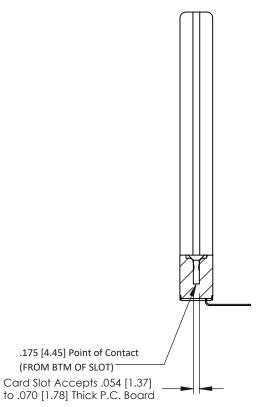

307 ENG MASTER J.LEE DATE: AUG. 11/09 SHEET 1 OF 3 NTS

.175 [4.45] Point of Contact (FROM BTM OF SLOT)

307 Assembly