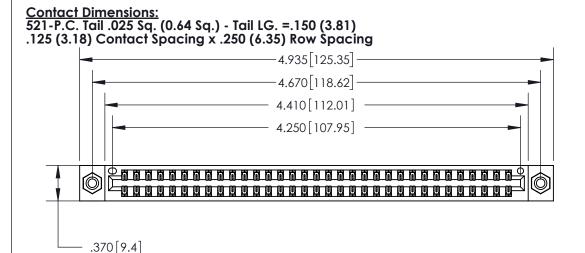

THIS IS A C.A.D. GENERATED DRAWING DO NOT MAKE MANUAL REVISIONS TO MASTER.

ISSUE NUMBER ORIGINAL

Card Slot Accepts .054 [1.37] to .070 [1.78] Thick P.C. Board .330 [8.38] Card Slot .160 [4.07] Point of Contact -

INSULATOR MATERIAL: THERMOPLASTIC POLYESTER, UL 94V-0 CONTACT MATERIAL; COPPER, NICKEL, TIN ALLOY CA-725 CONTACT PLATING: GOLD ON THE MATING AREA, TIN-LEAD ON THE CONTACT TAILS, NICKEL UNDERPLATE

846/896 SERIES HIGH TEMP CARD EDGE CONNECTOR PART NUMBER: 896-066-521-808