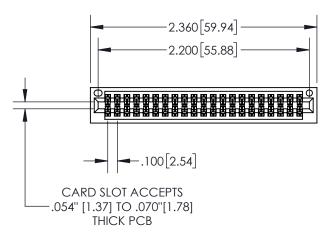

**Contact Dimensions:** 

544-Wire Wrap .050x.025(1.27x0.64) - Tail LG=.750(19.05) .100 (2.54) Contact Spacing x .200 (5.08) Row Spacing

**CARD SLOT SECTION A-A** -.370[9.40] .160 4.06 POINT OF CONTACT -.200 [5.08]

.330[8.38]

- INSULATOR MATERIAL: THERMOPLASTIC, UL 94V-0
  - CONTACT MATERIAL; COPPER TIN ALLOY
    CONTACT PLATING: GOLD ON THE MATING AREA, TIN PLATING
    ON THE CONTACT TAILS, NICKEL UNDERPLATE

| 845/8 | 95 SERIES HI | IGH TEMP  | CARD  | <b>EDGE</b> | CONNEC | CTOR |
|-------|--------------|-----------|-------|-------------|--------|------|
| PART  | NUMBER: 89   | 25-042-54 | 4-201 |             |        |      |