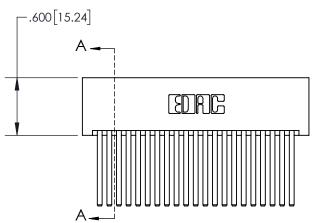

INSULATOR MATERIAL: THERMOPLASTIC POLYESTER, UL 94V-0 DAP MATERIAL AVAILABLE UPON REQUEST

**Contact Code 558** 

CONTACT MATERIAL; COPPER ALLOY CONTACT PLATING: GOLD ON THE MATING AREA, TIN PLATING ON THE CONTACT TAILS, NICKEL UNDERPLATE