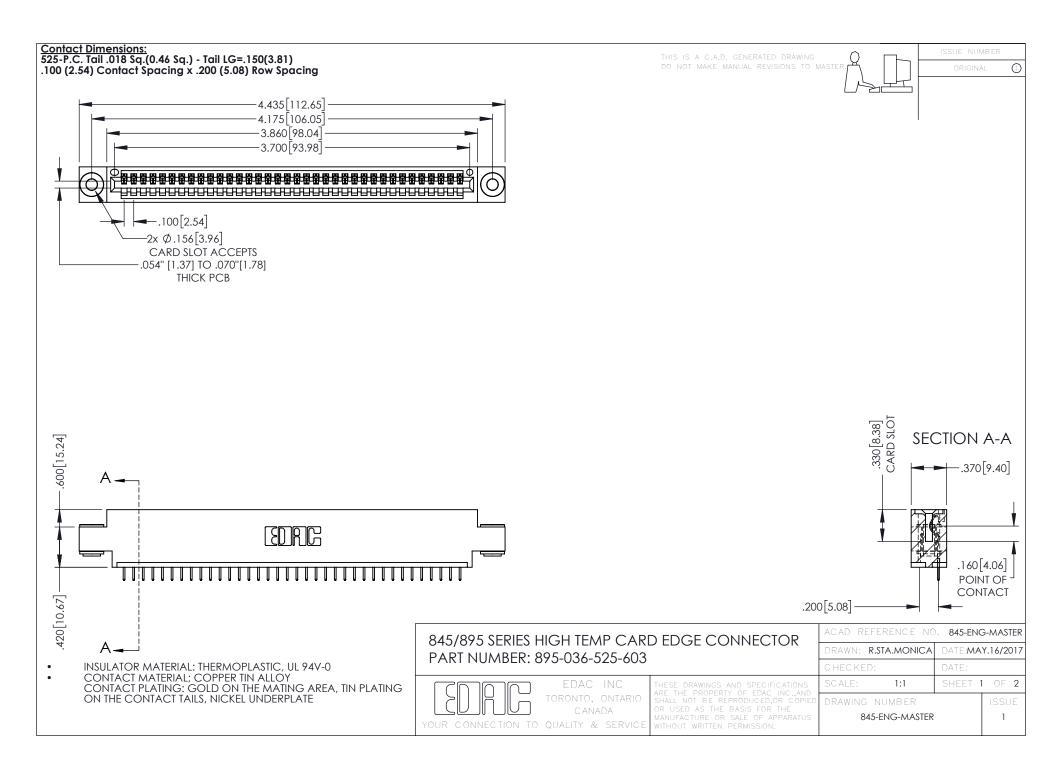

- INSULATOR MATERIAL: THERMOPLASTIC POLYESTER, UL 94V-0 DAP MATERIAL AVAILABLE UPON REQUEST
- CONTACT MATERIAL; COPPER ALLOY

**Contact Code 558** 

CONTACT PLATING: GOLD ON THE MATING AREA, TIN PLATING ON THE CONTACT TAILS, NICKEL UNDERPLATE

## 845/895 SERIES HIGH TEMP CARD EDGE CONNECTOR CONTACT CODE 555,556,558,559,560 DIMENSIONS

YOUR CONNECTION TO QUALITY & SERVICE

Contact Code 559

|   | ACAD REFERENCE NO   | . 845-ENG-MASTER |
|---|---------------------|------------------|
|   | DRAWN: R.STA.MONICA | DATE:MAY.16/2017 |
|   | CHECKED:            | DATE:            |
|   | SCALE: 1:1          | SHEET 2 OF 2     |
| D | DRAWING NUMBER      | ISSUE            |

Contact Code 560

845-ENG-MASTER