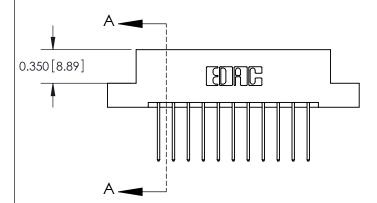

**Mounting Option** 

04-.156 (3.96) Dia. Mounting Holes

## **Contact Detail**

540-Wire Wrap .025 Sq.(0.64 Sq.) - Tail LG=.560(14.22) .156 [3.96] Contact Spacing x .200 [5.08] Row Spacing





**See Accompanying Pages for: Contact Bend Details** 

DO NOT MAKE MANUAL REVISIONS TO MASTER.

THIS IS A C.A.D. GENERATED DRAWING



ISSUE NUMBER

ORIGINAL



837/887 Series High Temp Card Edge Connector Part Number: 887-022-540-204

YOUR CONNECTION TO QUALITY & SERVICE

**EDAC INC** TORONTO, ONTARIO CANADA

THESE DRAWINGS AND SPECIFICATIONS ARE THE PROPERTY OF EDAC INC.,AND SHALL NOT BE REPRODUCED, OR COPIED OR USED AS THE BASIS FOR THE MANUFACTURE OR SALE OF APPARATUS WITHOUT WRITTEN PERMISSION.

| ACAD REFERENCE NO. | 837 ENG MASTER   |  |  |
|--------------------|------------------|--|--|
| DRAWN: J.LEE       | DATE: OCT. 06/09 |  |  |
| CHECKED: DATE:     |                  |  |  |
| SCALE: NTS         | SHEET 1 OF 2     |  |  |
| DRAWING NUMBER     | ISSUE            |  |  |
| 837