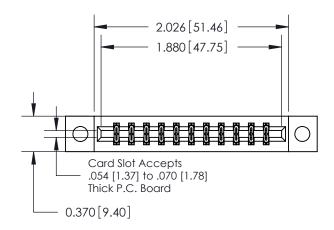

**Mounting Option** 

04-.156 (3.96) Dia. Mounting Holes

## **Contact Detail**

540-Wire Wrap .025 Sq.(0.64 Sq.) - Tail LG=.560(14.22) .156 [3.96] Contact Spacing x .200 [5.08] Row Spacing





**See Accompanying Pages for: Contact Bend Details** 

DO NOT MAKE MANUAL REVISIONS TO MASTER.

THIS IS A C.A.D. GENERATED DRAWING



ISSUE NUMBER

ORIGINAL



837/887 Series High Temp Card Edge Connector Part Number: 887-022-540-204

YOUR CONNECTION TO QUALITY & SERVICE

**EDAC INC** TORONTO, ONTARIO CANADA

THESE DRAWINGS AND SPECIFICATIONS ARE THE PROPERTY OF EDAC INC.,AND SHALL NOT BE REPRODUCED, OR COPIED OR USED AS THE BASIS FOR THE MANUFACTURE OR SALE OF APPARATUS WITHOUT WRITTEN PERMISSION.

| ACAD REFERENCE NO. | 837 ENG MASTER   |  |  |
|--------------------|------------------|--|--|
| DRAWN: J.LEE       | DATE: OCT. 06/09 |  |  |
| CHECKED: DATE:     |                  |  |  |
| SCALE: NTS         | SHEET 1 OF 2     |  |  |
| DRAWING NUMBER     | ISSUE            |  |  |
| 8