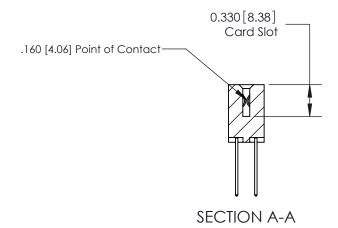

## **Contact Detail**

540-Wire Wrap .025 Sq.(0.64 Sq.) - Tail LG=.560(14.22) .156 [3.96] Contact Spacing x .200 [5.08] Row Spacing

**See Accompanying Pages for: Contact Bend Details** 

DO NOT MAKE MANUAL REVISIONS TO MASTER.