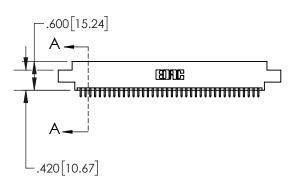

1

| .330[8.38]<br>CARD SLOT |                                   |  |  |  |  |
|-------------------------|-----------------------------------|--|--|--|--|
| -                       | .370[9.40]                        |  |  |  |  |
|                         | SECTION A-A                       |  |  |  |  |
| .150.3.8                | .160[4.06]<br>POINT OF<br>CONTACT |  |  |  |  |
| -                       | 200[5.08]                         |  |  |  |  |