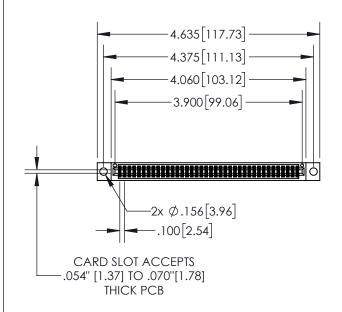

| 845/ | 895 SERIES HIGH 1 | TEMP CARD | EDGE C | CONNECTOR |
|------|-------------------|-----------|--------|-----------|
| PAR  | T NUMBER: 845-07  | 6-521-804 |        |           |

| ACAD REFERENCE NO. 845-ENG-MASTER |                  |  |  |  |
|-----------------------------------|------------------|--|--|--|
| DRAWN: R.STA.MONICA               | DATE:MAY.16/2017 |  |  |  |
| CHECKED:                          | DATE:            |  |  |  |
| SCALE: 1:2                        | SHEET 1 OF 2     |  |  |  |
| DRAWING NUMBER                    | ISSUE            |  |  |  |