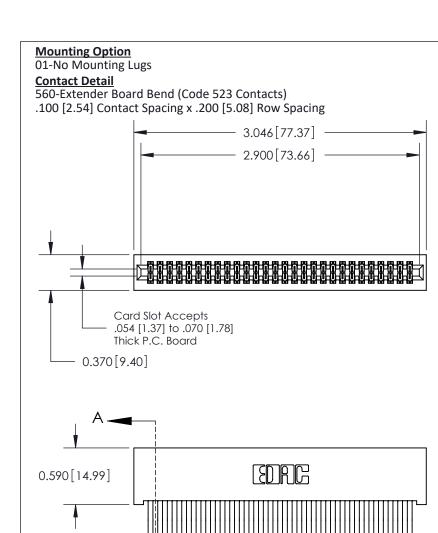

## **See Accompanying Pages for:**

- **Contact Bend Details**
- **Mounting Options**

842/892 Series High Temp Card Edge Connector Part Number: 842-056-560-201

| ACAD REFERENCE NO. 842 ENG MASTER |                  |  |  |
|-----------------------------------|------------------|--|--|
| DRAWN: J.LEE                      | DATE: OCT. 06/09 |  |  |
| CHECKED:                          | DATE:            |  |  |
| SCALE: NTS                        | SHEET 1 OF 3     |  |  |
| DRAWING NUMBER                    | ISSUE            |  |  |

842 Assembly

THIS IS A C.A.D. GENERATED DRAWING DO NOT MAKE MANUAL REVISIONS TO MASTER

ORIGINAL (1)

| 842/892 Series High Temp Card Edge Connector<br>Contact Bend Detail           |                                                                 | ACAD REFERENCE NO. 842 ENG MASTER |             |          |          |
|-------------------------------------------------------------------------------|-----------------------------------------------------------------|-----------------------------------|-------------|----------|----------|
|                                                                               |                                                                 | DRAWN:                            | J.LEE       | DATE: OC | T. 06/09 |
|                                                                               |                                                                 | CHECKED:                          |             | DATE:    |          |
| EDAC INC THESE DRAWINGS AND SPECIFICATIONS ARE THE PROPERTY OF EDAC INC., AND | SCALE:                                                          | NTS                               | SHEET :     | 2 OF 3   |          |
| TORONTO, ONTARIO                                                              | SHALL NOT BE REPRODUCED, OR COPIED OR USED AS THE BASIS FOR THE | DRAWING                           | NUMBER      |          | ISSUE    |
| YOUR CONNECTION TO QUALITY & SERVICE                                          | MANUFACTURE OR SALE OF APPARATUS                                |                                   | 42 Assembly |          | 1        |