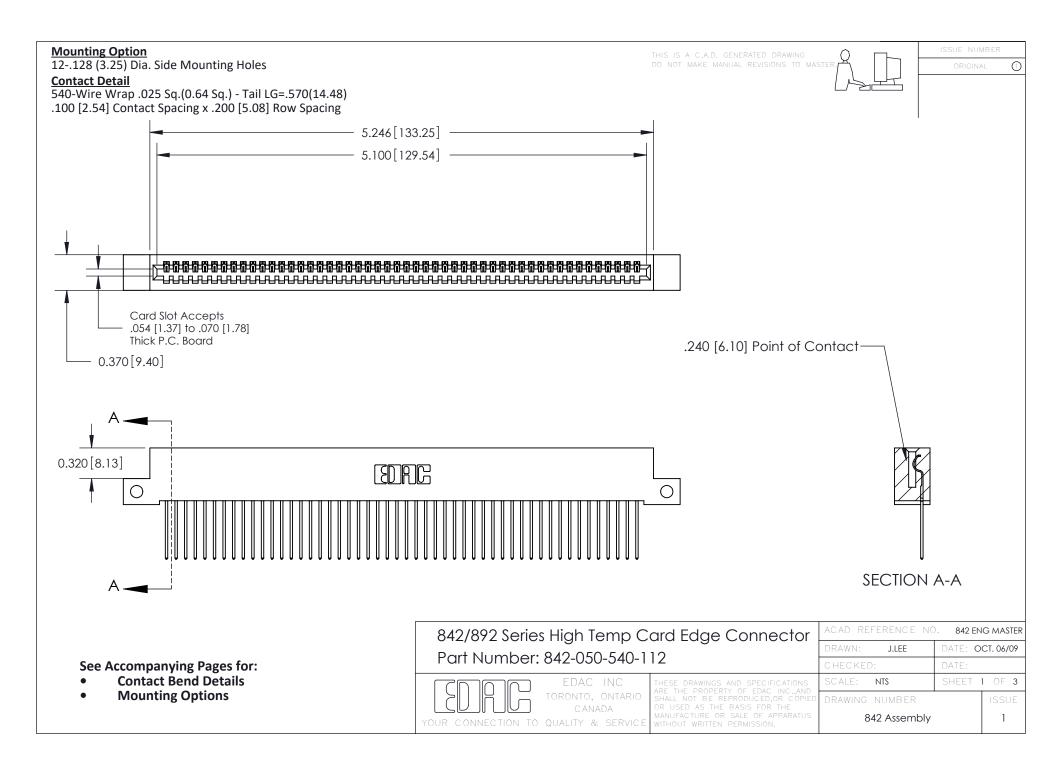

THIS IS A C.A.D. GENERATED DRAWING DO NOT MAKE MANUAL REVISIONS TO MASTER

ORIGINAL (1)



| 842/892 Series High Temp Card Edge Connector<br>Contact Bend Detail |                                                                                                 | ACAD REFERENCE NO. 842 ENG MASTER |             |                  |        |
|---------------------------------------------------------------------|-------------------------------------------------------------------------------------------------|-----------------------------------|-------------|------------------|--------|
|                                                                     |                                                                                                 | DRAWN:                            | J.LEE