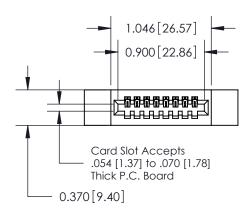

## **See Accompanying Pages for:**

- **Contact Bend Details**
- **Mounting Options**

.240 [6.10] Point of Contact-

J.LEE

**SECTION A-A** 

842/892 Series High Temp Card Edge Connector Part Number: 842-008-524-112