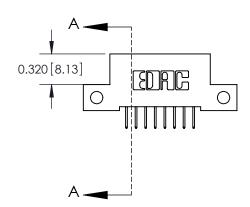

## **Mounting Option**

12-.128 (3.25) Dia. Side Mounting Holes

## **Contact Detail**

524-P.C. Tail .018 Sq.(0.46 Sq.) - Tail LG=.185(4.70) .100 [2.54] Contact Spacing x .200 [5.08] Row Spacing





## **See Accompanying Pages for:**

- **Contact Bend Details**
- **Mounting Options**



.240 [6.10] Point of Contact-

J.LEE

**SECTION A-A** 

842/892 Series High Temp Card Edge Connector Part Number: 842-008-524-112



SHEET 1 OF 3 842 Assembly

842 ENG MASTER

DATE: OCT. 06/09

THIS IS A C.A.D. GENERATED DRAWING DO NOT MAKE MANUAL REVISIONS TO MASTER

ORIGINAL (1)



| 842/892 Series High Temp Card Edge Connector<br>Contact Bend Detail |                                                                                                 | ACAD REFERENCE NO. 842 ENG MASTER |             |                  |        |
|---------------------------------------------------------------------|-------------------------------------------------------------------------------------------------|-------