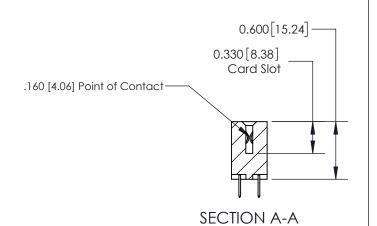

ISSUE NUMBER

ORIGINAL

1

| 837/887 Series High Temp Card Edge Connector<br>Contact Bend Detail |                                                                                                                                     | ACAD REFERENCE NO. | 837 ENG MASTER   |               |
|---------------------------------------------------------------------|-------------------------------------------------------------------------------------------------------------------------------------|--------------------|------------------|---------------|
|                                                                     |                                                                                                                                     | DRAWN: J.LEE       | DATE: OCT. 06/09 |               |
|                                                                     |                                                                                                                                     | CHECKED:           | DATE:            |               |
| EDAC INC                                                            | THESE DRAWINGS AND SPECIFICATIONS ARE THE PROPERTY OF EDAC INC.,AND SHALL NOT BE REPRODUCED, OR COPIED OR USED AS THE BASIS FOR THE | SCALE: NTS         | SHEET            | 2 <b>OF</b> 2 |
| TORONTO, ONTARIO CANADA                                             |                                                                                                                                     | DRAWING NUMBER     | •                | ISSUE         |
| YOUR CONNECTION TO QUALITY & SERVICE                                | MANUFACTURE OR SALE OF APPARATUS WITHOUT WRITTEN PERMISSION.                                                                        | 837 Assembly       |                  | 1             |