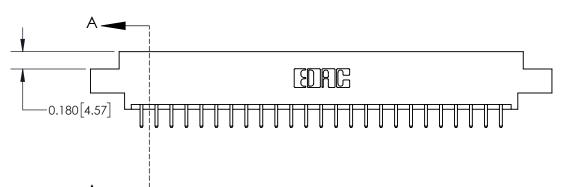

ISSUE NUMBER

ORIGINAL

**See Accompanying Page for:** 

**Contact Bend Details** 

837/887 Series High Temp Card Edge Connector Part Number: 837-050-520-808

**EDAC INC** TORONTO, ONTARIO CANADA

THESE DRAWINGS AND SPECIFICATIONS ARE THE PROPERTY OF EDAC INC.,AND SHALL NOT BE REPRODUCED, OR COPIED OR USED AS THE BASIS FOR THE MANUFACTURE OR SALE OF APPARATUS WITHOUT WRITTEN PERMISSION.