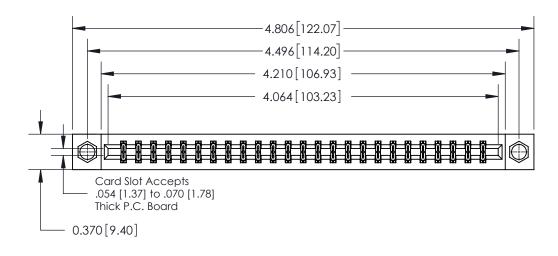

**Mounting Option Contact Detail** 

08-#4-40 Unified Threaded Inserts

520-P.C. Tail .030x.018(0.76x0.46) - Tail LG=.175(4.45)

.156 [3.96] Contact Spacing x .200 [5.08] Row Spacing

THIS IS A C.A.D. GENERATED DRAWING DO NOT MAKE MANUAL REVISIONS TO MASTER.