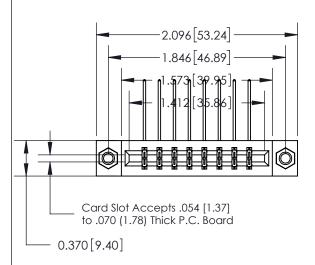

## **See Accompanying Page for:**

- **Bend Detail**
- **Mounting Options**

THIS IS A C.A.D. GENERATED DRAWING DO NOT MAKE MANUAL REVISIONS TO MASTER.

ISSUE NUMBER ORIGINAL

|                               | SECTION A-A |
|-------------------------------|-------------|
|                               | 0.388[9.86] |
| 1/0[40/] Deint of Control     | Card Slot   |
| .160 [4.06] Point of Contact— |             |
|                               |             |
|                               |             |
|                               |             |

833 Series High Temp Card Edge Connector Part Number: 833-016-558-807

**EDAC INC** TORONTO, ONTARIO CANADA

THESE DRAWINGS AND SPECIFICATIONS ARE THE PROPERTY OF EDAC INC.,AND SHALL NOT BE REPRODUCED, OR COPIED OR USED AS THE BASIS FOR THE MANUFACTURE OR SALE OF APPARATUS WITHOUT WRITTEN PERMISSION.