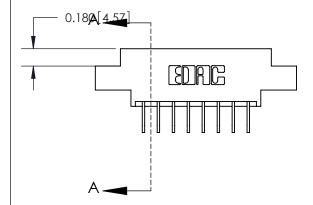

## **Contact Detail**

558-90 Degree Bend (Code 541 Contacts)

.156 [3.96] Contact Spacing x .200 [5.08] Row Spacing

ORIGINAL (1)

ORIGINAL

| 833 Series High Temp Card Edge Connector<br>Contact Bend Detail |                                                                                           | ACAD REFERENCE NO. | 833 ENC          | MASTER        |
|-----------------------------------------------------------------|-------------------------------------------------------------------------------------------|--------------------|------------------|---------------|
|                                                                 |                                                                                           | DRAWN: J.LEE       | DATE: OCT. 14/09 |               |
|                                                                 |                                                                                           | CHECKED: DATE:     |                  |               |
| EDAC INC                                                        | THESE DRAWINGS AND SPECIFICATIONS                                                         | SCALE: NTS         | SHEET 2          | 2 <b>OF</b> 3 |
| TORONTO, ONTARIO                                                | ARE THE PROPERTY OF EDAC INC.,AND SHALL NOT BE REPRODUCED,OR COPIED                       | DRAWING NUMBER     |                  | ISSUE         |
| YOUR CONNECTION TO QUALITY & SERVICE                            | OR USED AS THE BASIS FOR THE MANUFACTURE OR SALE OF APPARATUS WITHOUT WRITTEN PERMISSION. | 833 Assembly       |                  | 1             |