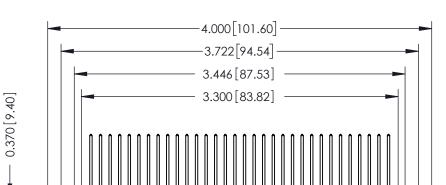

**Mounting Option** 

02-.128 (3.25) Wide Mounting Slots

**Contact Detail** 

559-90 Degree Bend (Code 541 Contacts) .100 [2.54] Contact Spacing x .200 [5.08] Row Spacing

0.100[2.54]

**See Accompanying Pages for:** 

- **Contact Bend Details**
- **Mounting Options**

342 / 392 Card Edge Connector Part Number: 392-032-559-102

YOUR CONNECTION TO QUALITY & SERVICE

CANADA

342 ENG MASTER J.LEE DATE: OCT. 06/09 SHEET 1 OF 3

342 Assembly