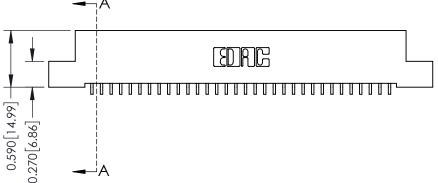

**Mounting Option** 

02-.128 (3.25) Wide Mounting Slots

**Contact Detail** 

559-90 Degree Bend (Code 541 Contacts) .100 [2.54] Contact Spacing x .200 [5.08] Row Spacing

0.100[2.54]

**See Accompanying Pages for:** 

- **Contact Bend Details**
- **Mounting Options**

342 / 392 Card Edge Connector Part Number: 392-032-559-102

YOUR CONNECTION TO QUALITY & SERVICE

CANADA

342 ENG MASTER J.LEE DATE: OCT. 06/09 SHEET 1 OF 3

342 Assembly