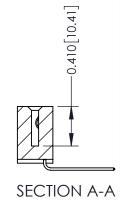

**Mounting Option** 

02-.128 (3.25) Wide Mounting Slots

**Contact Detail** 

559-90 Degree Bend (Code 541 Contacts) .100 [2.54] Contact Spacing x .200 [5.08] Row Spacing

0.100[2.54]

**See Accompanying Pages for:** 

- **Contact Bend Details**
- **Mounting Options**

342 / 392 Card Edge Connector Part Number: 392-032-559-102

YOUR CONNECTION TO QUALITY & SERVICE

CANADA

342 ENG MASTER J.LEE DATE: OCT. 06/09 SHEET 1 OF 3

342 Assembly