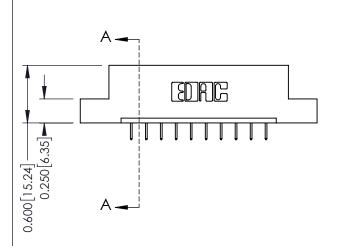

**Mounting Option** 02-.128 (3.25) Dia. Mounting Holes - 0.370[9.40] Card Slot Accepts .054 [1.37] to .070 [1.78] Thick P.C. Board -0.156[3.96] 1.724[43.79] 1.870 [47.50]

**Contact Detail** 

524-P.C. Tail .018 Sq.(0.46 Sq.) - Tail LG=.175(4.45) .156 [3.96] Contact Spacing x .200 [5.08] Row Spacing

THIS IS A C.A.D. GENERATED DRAWING DO NOT MAKE MANUAL REVISIONS TO MASTER.

ISSUE NUMBER 1 ORIGINAL

0.160 [4.06] Point of Contact Card Slot

0.330[8.38]

**See Accompanying Pages for:** 

- **Contact Bend Details**
- **Mounting Options**