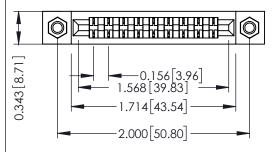

M3-0.5 Metric Threaded Inserts

Wire Hole .089x.014(2.29x0.36) - Tail LG=.213(5.41) .156 [3.96] Contact Spacing x .200 [5.08] Row Spacing

THIS IS A C.A.D. GENERATED DRAWING DO NOT MAKE MANUAL REVISIONS TO MASTER.

## **See Accompanying Pages for:**

- Contact Bend Details
- Mounting Options

Card Slot Accepts .054 [1.37] to .070 [1.78] Thick P.C. Board

DRAWN:

SCALE:

CHECKED:

ACAD REFERENCE NO.

NTS