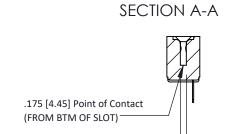

## **See Accompanying Pages for:**

- Contact Bend Details
- Mounting Options

Card Slot Accepts .054 [1.37] to .070 [1.78] Thick P.C. Board

DRAWN:

SCALE:

CHECKED:

ACAD REFERENCE NO.

NTS