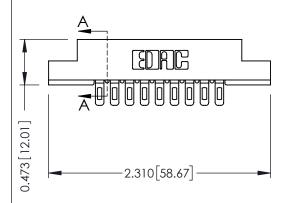

## **See Accompanying Pages for:**

- Contact Bend Details
- Mounting Options

Card Slot Accepts .054 [1.37] to .070 [1.78] Thick P.C. Board

DRAWN:

SCALE:

CHECKED:

ACAD REFERENCE NO.

NTS