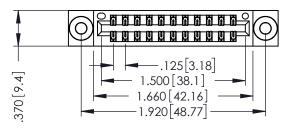

346/396 SERIES CARD EDGE CONNECTOR PART NUMBER: 346-022-522-803

YOUR CONNECTION TO QUALITY & SERVICE

**EDAC INC** TORONTO, ONTARIO CANADA

THESE DRAWINGS AND SPECIFICATIONS ARE THE PROPERTY OF EDAC INC.,AND SHALL NOT BE REPRODUCED,OR COPIED OR USED AS THE BASIS FOR THE MANUFACTURE OR SALE OF APPARATUS WITHOUT WRITTEN PERMISSION.

THIS IS A C.A.D. GENERATED DRAWING DO NOT MAKE MANUAL REVISIONS TO MASTER.

ISSUE NUMBER

ORIGINAL

1

INSULATOR MATERIAL: THERMOPLASTIC POLYESTER, UL 94V-0 CONTACT MATERIAL; COPPER, NICKEL, TIN ALLOY CA-725 CONTACT PLATING: GOLD ON THE MATING AREA, TIN-LEAD ON THE CONTACT TAILS, NICKEL UNDERPLATE