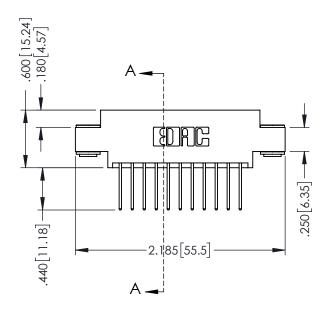

## 346/396 SERIES CARD EDGE CONNECTOR CONTACT CODE 555,556,558,559,560 DIMENSIONS

YOUR CONNECTION TO QUALITY & SERVICE

**EDAC INC** TORONTO, ONTARIO CANADA

THESE DRAWINGS AND SPECIFICATIONS ARE THE PROPERTY OF EDAC INC.,AND SHALL NOT BE REPRODUCED, OR COPIED OR USED AS THE BASIS FOR THE MANUFACTURE OR SALE OF APPARATUS WITHOUT WRITTEN PERMISSION.

## **Contact Code 555**

## **Contact Code 556**

INSULATOR MATERIAL: THERMOPLASTIC POLYESTER, UL 94V-0 CONTACT MATERIAL; COPPER, NICKEL, TIN ALLOY CA-725 CONTACT PLATING: GOLD ON THE MATING AREA, TIN-LEAD

ON THE CONTACT TAILS, NICKEL UNDERPLATE