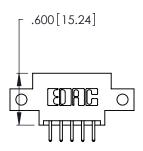

THIS IS A C.A.D. GENERATED DRAWING DO NOT MAKE MANUAL REVISIONS TO MASTER.

| 346/396 SERIES CARD EDGE CONNECTOR |
|------------------------------------|
| PART NUMBER: 346-010-520-812       |

**EDAC INC** TORONTO, ONTARIO CANADA

THESE DRAWINGS AND SPECIFICATIONS ARE THE PROPERTY OF EDAC INC.,AND SHALL NOT BE REPRODUCED, OR COPIED OR USED AS THE BASIS FOR THE MANUFACTURE OR SALE OF APPARATUS WITHOUT WRITTEN PERMISSION.

| ACAD REFERENCE NO. |        | 346-ENG-MASTER |           |
|--------------------|--------|----------------|-----------|
| DRAWN:             | J.LEE  | DATE: AF       | PR. 22/09 |
| CHECKED:           |        | DATE:          |           |
| SCALE:             | N.T.S  | SHEET          | OF 2      |
| DRAWING N          | IUMBER |                | ISSUE     |
| 346                |        | 1              |           |