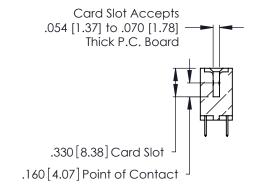

THIS IS A C.A.D. GENERATED DRAWING DO NOT MAKE MANUAL REVISIONS TO MASTER.

Contact Code 556

ISSUE NUMBER

ORIGINAL

1

**Contact Code 555** 

INSULATOR MATERIAL: THERMOPLASTIC POLYESTER, UL 94V-0 CONTACT MATERIAL; COPPER, NICKEL, TIN ALLOY CA-725 CONTACT PLATING: GOLD ON THE MATING AREA, TIN-LEAD ON THE CONTACT TAILS, NICKEL UNDERPLATE

## 346/396 SERIES CARD EDGE CONNECTOR CONTACT CODE 555,556,558,559,560 DIMENSIONS

YOUR CONNECTION TO QUALITY & SERVICE

**EDAC INC** TORONTO, ONTARIO CANADA

THESE DRAWINGS AND SPECIFICATIONS ARE THE PROPERTY OF EDAC INC.,AND SHALL NOT BE REPRODUCED, OR COPIED OR USED AS THE BASIS FOR THE MANUFACTURE OR SALE OF APPARATUS WITHOUT WRITTEN PERMISSION.