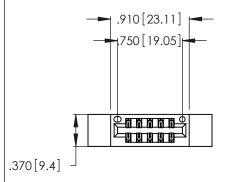

THIS IS A C.A.D. GENERATED DRAWING DO NOT MAKE MANUAL REVISIONS TO MASTER.

| 346/396 SERIES CARD EDGE CONNECTOR |
|------------------------------------|
| PART NUMBER: 346-010-520-812       |

**EDAC INC** TORONTO, ONTARIO CANADA

THESE DRAWINGS AND SPECIFICATIONS ARE THE PROPERTY OF EDAC INC.,AND SHALL NOT BE REPRODUCED, OR COPIED OR USED AS THE BASIS FOR THE MANUFACTURE OR SALE OF APPARATUS WITHOUT WRITTEN PERMISSION.

| ACAD REFERENCE NO. |        | 346-ENG-MASTER |           |
|--------------------|--------|----------------|-----------|
| DRAWN:             | J.LEE  | DATE: AF       | PR. 22/09 |
| CHECKED:           |        | DATE:          |           |
| SCALE:             | N.T.S  | SHEET          | OF 2      |
| DRAWING N          | IUMBER |                | ISSUE     |
| 346                |        | 1              |           |