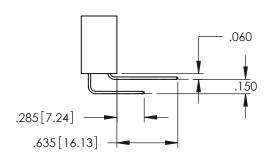

<u>Contact Dimensions:</u>
525-P.C. Tail .018 Sq.(0.46 Sq.) - Tail LG=.150(3.81)
.100 (2.54) Contact Spacing x .200 (5.08) Row Spacing -2x Ø.156[3.96] -6.100<sup>[154.94]</sup>--6.260[159]--6.575[167.01]-160 [4.06] POINT OF CONTACT **SECTION A-A** 600 [15.24] -6.835[173.61]-345/395 SERIES CARD EDGE CONNECTOR