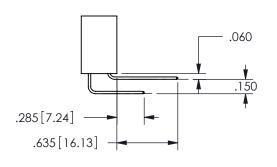

345-ENG-MASTER

Contact Dimensions: 541-Wire Wrap .025 Sq.(0.64 Sq.) - Tail LG=.750(19.05) .100 (2.54) Contact Spacing x .200 (5.08) Row Spacing

ISSUE NUMBER ORIGINAL

1

**Contact Code 558** 

Contact Code 559

**Contact Code 560** 

INSULATOR MATERIAL: THERMOPLASTIC POLYESTER, UL 94V-0

DAP MATERIAL AVAILABLE UPON REQUEST

CONTACT MATERIAL; COPPER ALLOY

CONTACT PLATING: GOLD ON THE MATING AREA, TIN PLATING ON THE CONTACT TAILS, NICKEL UNDERPLATE

345/395 SERIES CARD EDGE CONNECTOR CONTACT CODE 555,556,558,559,560 DIMENSIONS

YOUR CONNECTION TO QUALITY & SERVICE

**EDAC INC** TORONTO, ONTARIO CANADA

THESE DRAWINGS AND SPECIFICATIONS ARE THE PROPERTY OF EDAC INC.,AND SHALL NOT BE REPRODUCED, OR COPIED OR USED AS THE BASIS FOR THE MANUFACTURE OR SALE OF APPARATUS WITHOUT WRITTEN PERMISSION.

| ACAD REFERENCE NO.  | 345-ENG-MASTER   |
|---------------------|------------------|
| DRAWN: R.STA.MONICA | DATE:MAY.16/2017 |
| CHECKED:            | DATE:            |
| SCALE: 1:1          | SHEET 2 OF 2     |
| DRAWING NUMBER      | ISSUE            |
| 345-ENG-MASTER      | 1                |