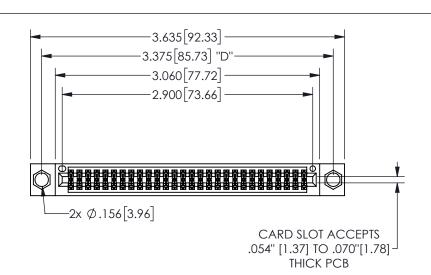

THIS IS A C.A.D. GENERATED DRAWING DO NOT MAKE MANUAL REVISIONS TO MASTER.

ISSUE NUMBER

1

ORIGINAL

.160 4.06 .330[8.38] POINT OF CARD SLOT CONTACT .370 9.4

## -.350[8.89] .600[15.24]

345/395 SERIES CARD EDGE CONNECTOR PART NUMBER: 345-056-541-204

YOUR CONNECTION TO QUALITY & SERVICE

**EDAC INC** TORONTO, ONTARIO CANADA

THESE DRAWINGS AND SPECIFICATIONS ARE THE PROPERTY OF EDAC INC.,AND SHALL NOT BE REPRODUCED,OR COPIED OR USED AS THE BASIS FOR THE MANUFACTURE OR SALE OF APPARATUS WITHOUT WRITTEN PERMISSION.

## SECTION A-A 345-FNG-MASTER

| ACAD REFERENCE NO.  | 345-ENG-MASTER   |
|---------------------|------------------|
| DRAWN: R.STA.MONICA | DATE:MAY.16/2017 |
| CHECKED:            | DATE:            |
| SCALE: NTS          | SHEET 1 OF 2     |
| DRAWING NUMBER      | ISSUE            |