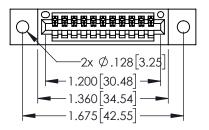

## 345/395 SERIES CARD EDGE CONNECTOR CONTACT CODE 555,556,558,559,560 DIMENSIONS

YOUR CONNECTION TO QUALITY & SERVICE

|   | ACAD REFERENCE NO. 345-ENG-MASTER |                  |  |  |  |  |  |
|---|-----------------------------------|------------------|--|--|--|--|--|
|   | DRAWN: R.STA.MONICA               | DATE:MAY.16/2017 |  |  |  |  |  |
| • | CHECKED:                          | DATE:            |  |  |  |  |  |
|   | SCALE: 1:1                        | SHEET 2 OF 2     |  |  |  |  |  |
| D | DRAWING NUMBER                    | ISSUE            |  |  |  |  |  |