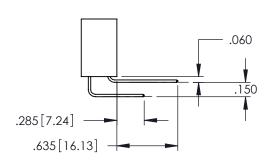

Contact Dimensions: 540-Wire Wrap .025 Sq.(0.64 Sq.) - Tail LG=.560(14.22) .100 (2.54) Contact Spacing x .200 (5.08) Row Spacing

1

- INSULATOR MATERIAL: THERMOPLASTIC PBT BLACK, UL 94V-0
- CONTACT MATERIAL; COPPER TIN ALLOY CONTACT PLATING: GOLD ON THE MATING AREA, TIN PLATING ON THE CONTACT TAILS, NICKEL UNDERPLATE