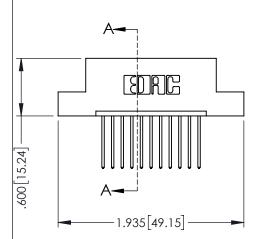

## 345/395 SERIES CARD EDGE CONNECTOR CONTACT CODE 555,556,558,559,560 DIMENSIONS

YOUR CONNECTION TO QUALITY & SERVICE

|   | ACAD REFERENCE NO. 345-ENG-MASTER |                  |  |  |  |  |  |
|---|-----------------------------------|------------------|--|--|--|--|--|
|   | DRAWN: R.STA.MONICA               | DATE:MAY.16/2017 |  |  |  |  |  |
| • | CHECKED:                          | DATE:            |  |  |  |  |  |
|   | SCALE: 1:1                        | SHEET 2 OF 2     |  |  |  |  |  |
| D | DRAWING NUMBER                    | ISSUE            |  |  |  |  |  |