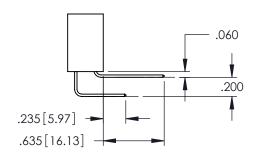

Contact Dimensions: 540-Wire Wrap .025 Sq.(0.64 Sq.) - Tail LG=.560(14.22) .100 (2.54) Contact Spacing x .200 (5.08) Row Spacing

1

- INSULATOR MATERIAL: THERMOPLASTIC PBT BLACK, UL 94V-0
- CONTACT MATERIAL; COPPER TIN ALLOY CONTACT PLATING: GOLD ON THE MATING AREA, TIN PLATING ON THE CONTACT TAILS, NICKEL UNDERPLATE