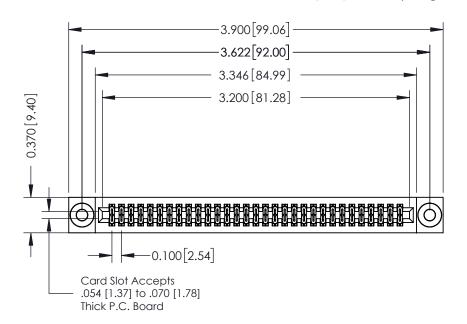

342 Assembly

THIS IS A C.A.D. GENERATED DRAWING DO NOT MAKE MANUAL REVISIONS TO MASTER. ISSUE NUMBER

ORIGINAL

1

| 342 / 392 Series Card Edge Connector |                                                                                                                                                                                                 |          | ACAD REFERENCE NO. 342 ENG MASTER |                  |        |  |
|--------------------------------------|-------------------------------------------------------------------------------------------------------------------------------------------------------------------------------------------------|----------|-----------------------------------|------------------|--------|--|
| Contact Bend Detail                  |                                                                                                                                                                                                 | DRAWN:   | J.LEE                             | DATE: OCT. 06/09 |        |  |
|                                      |                                                                                                                                                                                                 | CHECKED: |                                   | DATE:            |        |  |
| TORONTO, ONTARIO                     | THESE DRAWINGS AND SPECIFICATIONS ARE THE PROPERTY OF EDAC INC.,AND SHALL NOT BE REPRODUCED,OR COPIED OR USED AS THE BASIS FOR THE MANUFACTURE OR SALE OF APPARATUS WITHOUT WRITTEN PERMISSION. | SCALE:   | NTS                               | SHEET :          | 2 OF 3 |  |
|                                      |                                                                                                                                                                                                 | DRAWING  | NUMBER                            |                  | ISSUE  |  |
| YOUR CONNECTION TO QUALITY & SERVICE |                                                                                                                                                                                                 | 3        | 42 Assembly                       |                  | 1      |  |