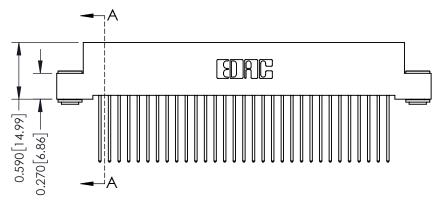

342 Assembly

THIS IS A C.A.D. GENERATED DRAWING DO NOT MAKE MANUAL REVISIONS TO MASTER. ISSUE NUMBER

ORIGINAL

1

| 342 / 392 Series Card Edge Connector |                                                                                                                                                                                                 |          | ACAD REFERENCE NO. 342 ENG MASTER |                  |        |  |
|--------------------------------------|-------------------------------------------------------------------------------------------------------------------------------------------------------------------------------------------------|----------|-----------------------------------|------------------|--------|--|
| Contact Bend Detail                  |                                                                                                                                                                                                 | DRAWN:   | J.LEE                             | DATE: OCT. 06/09 |        |  |
|                                      |                                                                                                                                                                                                 | CHECKED: |                                   | DATE:            |        |  |
| TORONTO, ONTARIO                     | THESE DRAWINGS AND SPECIFICATIONS ARE THE PROPERTY OF EDAC INC.,AND SHALL NOT BE REPRODUCED,OR COPIED OR USED AS THE BASIS FOR THE MANUFACTURE OR SALE OF APPARATUS WITHOUT WRITTEN PERMISSION. | SCALE:   | NTS                               | SHEET :          | 2 OF 3 |  |
|                                      |                                                                                                                                                                                                 | DRAWING  | NUMBER                            |                  | ISSUE  |  |
| YOUR CONNECTION TO QUALITY & SERVICE |                                                                                                                                                                                                 | 3        | 42 Assembly                       |                  | 1      |  |