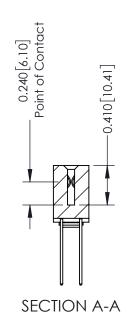

**Mounting Option** 

03-.116 (2.95) I.D. Floating Eyelets

**Contact Detail** 

542-Wire Wrap .025 Sq.(0.64 Sq.) - Tail LG=.655(16.64) .100 [2.54] Contact Spacing x .200 [5.08] Row Spacing