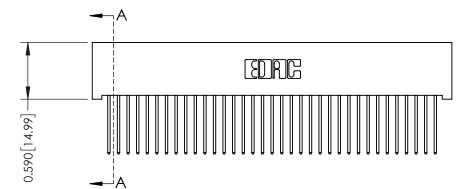

**Mounting Option** 01-No Mounting Lugs **Contact Detail** 

540-Wire Wrap .025 Sq.(0.64 Sq.) - Tail LG=.570(14.48) .100 [2.54] Contact Spacing x .200 [5.08] Row Spacing

## **See Accompanying Pages for:**

- **Contact Bend Details**
- **Mounting Options**

342 / 392 Card Edge Connector Part Number: 342-035-540-101

YOUR CONNECTION TO QUALITY & SERVICE

342 ENG MASTER J.LEE DATE: OCT. 06/09 SHEET 1 OF 3