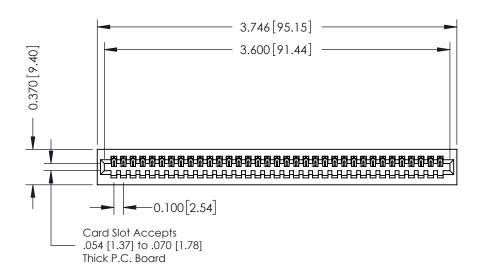

## **See Accompanying Pages for:**

- **Contact Bend Details**
- **Mounting Options**

342 / 392 Card Edge Connector Part Number: 342-035-540-101

YOUR CONNECTION TO QUALITY & SERVICE

342 ENG MASTER J.LEE DATE: OCT. 06/09 SHEET 1 OF 3

342 Assembly

THIS IS A C.A.D. GENERATED DRAWING DO NOT MAKE MANUAL REVISIONS TO MASTER. ISSUE NUMBER

ORIGINAL

1

| 342 / 392 Series Card Edge Connector<br>Contact Bend Detail |                                                                                                                                                                                                  | ACAD REFERENCE NO. 342 ENG MASTER |             |                  |        |
|-------------------------------------------------------------|--------------------------------------------------------------------------------------------------------------------------------------------------------------------------------------------------|-----------------------------------|-------------|------------------|--------|
|                                                             |                                                                                                                                                                                                  | DRAWN:                            | J.LEE       | DATE: OCT. 06/09 |        |
|                                                             |                                                                                                                                                                                                  | CHECKED:                          |             | DATE:            |        |
| TORONTO, ONTARIO                                            | THESE DRAWINGS AND SPECIFICATIONS ARE THE PROPERTY OF EDAC INC. AND SHALL NOT BE REPRODUCED, OR COPIED OR USED AS THE BASIS FOR THE MANUFACTURE OR SALE OF APPARATUS WITHOUT WRITTEN PERMISSION. | SCALE:                            | NTS         | SHEET :          | 2 OF 3 |
|                                                             |                                                                                                                                                                                                  | DRAWING                           | NUMBER      |                  | ISSUE  |
| YOUR CONNECTION TO QUALITY & SERVICE                        |                                                                                                                                                                                                  | 3                                 | 42 Assembly |                  | 1      |