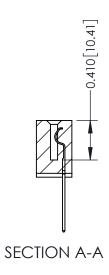

**Mounting Option** 01-No Mounting Lugs **Contact Detail** 

540-Wire Wrap .025 Sq.(0.64 Sq.) - Tail LG=.570(14.48) .100 [2.54] Contact Spacing x .200 [5.08] Row Spacing

## **See Accompanying Pages for:**

- **Contact Bend Details**
- **Mounting Options**

342 / 392 Card Edge Connector Part Number: 342-035-540-101

YOUR CONNECTION TO QUALITY & SERVICE

342 ENG MASTER J.LEE DATE: OCT. 06/09 SHEET 1 OF 3