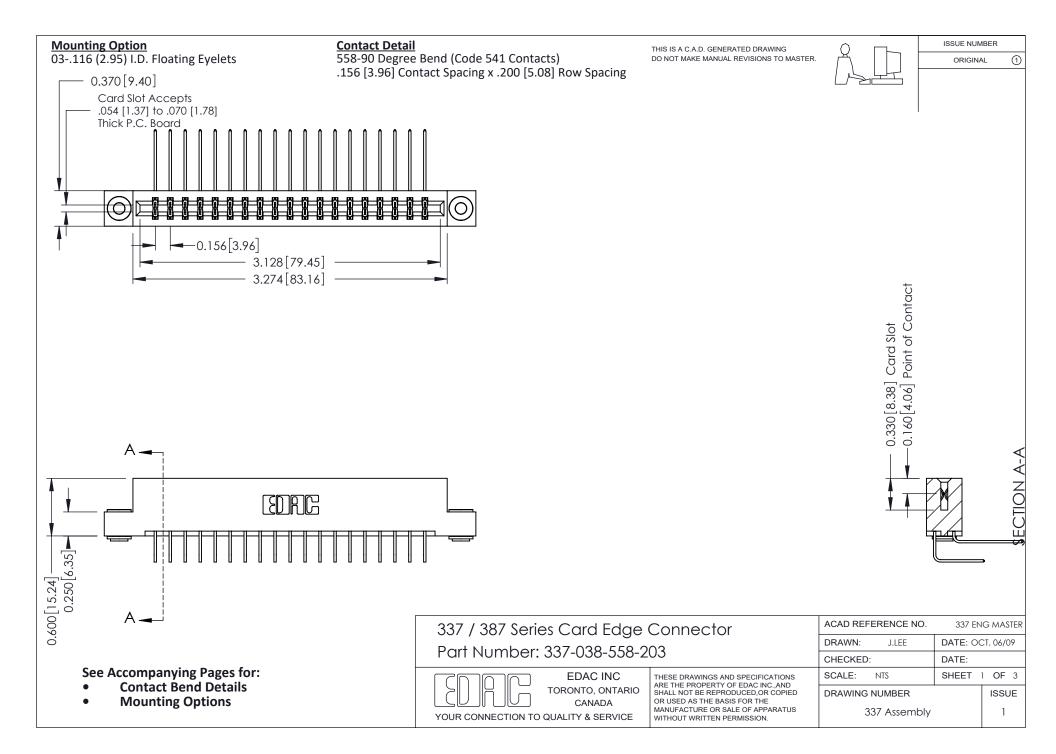

ISSUE NUMBER

ORIGINAL

1

| 337 / 387 Series Card Edge Connector<br>Contact Bend Detail           |                                                                                                                                                                                                  | ACAD REFERENCE NO. 337 E |                  | G MASTER      |
|-----------------------------------------------------------------------|--------------------------------------------------------------------------------------------------------------------------------------------------------------------------------------------------|--------------------------|------------------|---------------|
|                                                                       |                                                                                                                                                                                                  | DRAWN: J.LEE             | DATE: OCT. 06/09 |               |
|                                                                       |                                                                                                                                                                                                  | CHECKED: DATE:           |                  |               |
| EDAC INC TORONTO, ONTARIO CANADA YOUR CONNECTION TO QUALITY & SERVICE | THESE DRAWINGS AND SPECIFICATIONS ARE THE PROPERTY OF EDAC INC.,AND SHALL NOT BE REPRODUCED, OR COPIED OR USED AS THE BASIS FOR THE MANUFACTURE OR SALE OF APPARATUS WITHOUT WRITTEN PERMISSION. | SCALE: NTS               | SHEET            | 2 <b>OF</b> 3 |
|                                                                       |                                                                                                                                                                                                  | DRAWING NUMBER           |                  | ISSUE         |
|                                                                       |                                                                                                                                                                                                  | 337 Assembly             |                  | 1             |