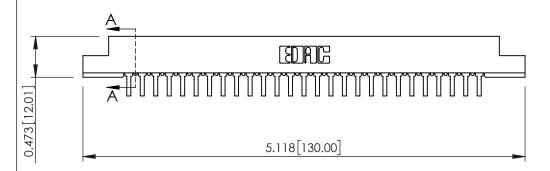

**Mounting Option** .128 (3.25) Dia. Mounting Holes **Contact Detail** 

90 Degree Bend (Code 422 and 440 Contacts)

.156 [3.96] Contact Spacing x .200 [5.08] Row Spacing

**SECTION A-A** 

.095 [2.41] Point of Contact (FROM BTM OF SLOT) Card Slot Accepts .054 [1.37] to .070 [1.78] Thick P.C. Board

307 Assembly