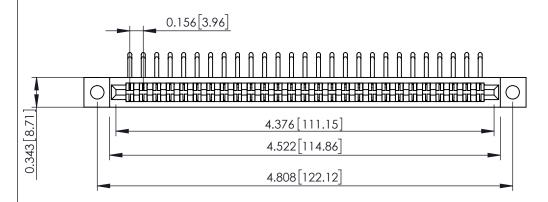

**Mounting Option** .128 (3.25) Dia. Mounting Holes **Contact Detail** 

90 Degree Bend (Code 422 and 440 Contacts)

.156 [3.96] Contact Spacing x .200 [5.08] Row Spacing

**SECTION A-A** 

.095 [2.41] Point of Contact (FROM BTM OF SLOT) Card Slot Accepts .054 [1.37] to .070 [1.78] Thick P.C. Board