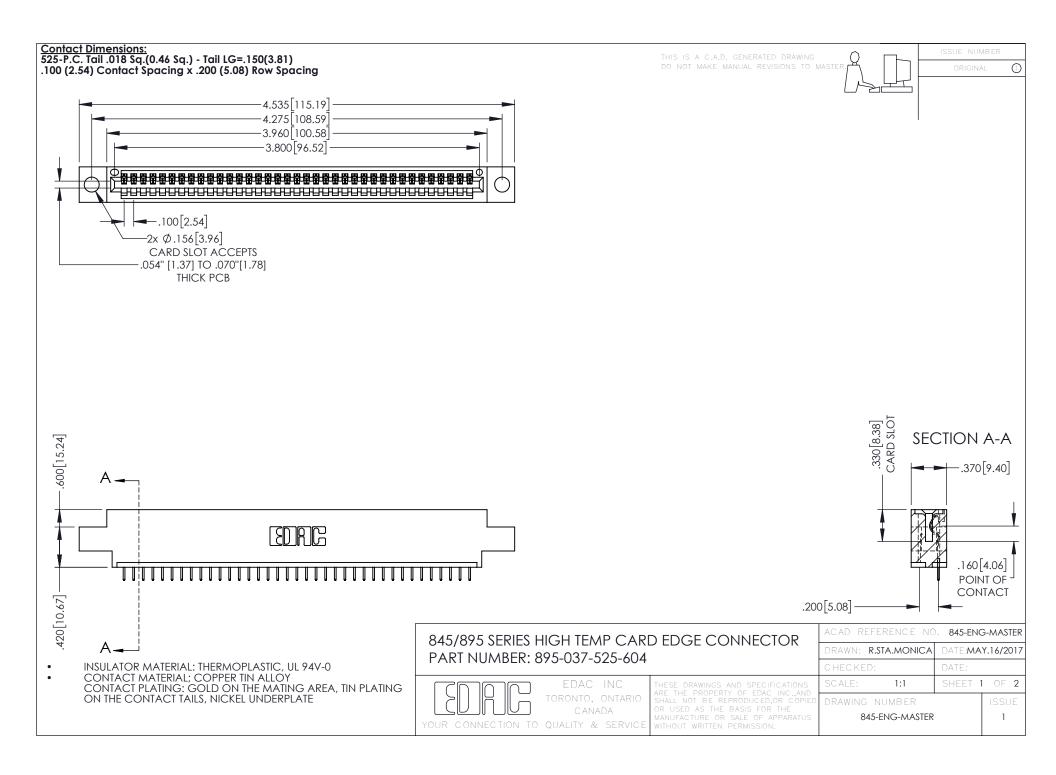

**Contact Code 558** Contact Code 559 Contact Code 560

- INSULATOR MATERIAL: THERMOPLASTIC POLYESTER, UL 94V-0 DAP MATERIAL AVAILABLE UPON REQUEST
- CONTACT MATERIAL; COPPER ALLOY

CONTACT PLATING: GOLD ON THE MATING AREA, TIN PLATING ON THE CONTACT TAILS, NICKEL UNDERPLATE

## 845/895 SERIES HIGH TEMP CARD EDGE CONNECTOR CONTACT CODE 555,556,558,559,560 DIMENSIONS

YOUR CONNECTION TO QUALITY & SERVICE

|   | ACAD REFERENCE NO. 845-ENG-MASTER |                  |
|---|-----------------------------------|------------------|
|   | DRAWN: R.STA.MONICA               | DATE:MAY.16/2017 |
|   | CHECKED:                          | DATE:            |
|   | SCALE: 1:1                        | SHEET 2 OF 2     |
| D | DRAWING NUMBER                    | ISSUE            |

845-ENG-MASTER