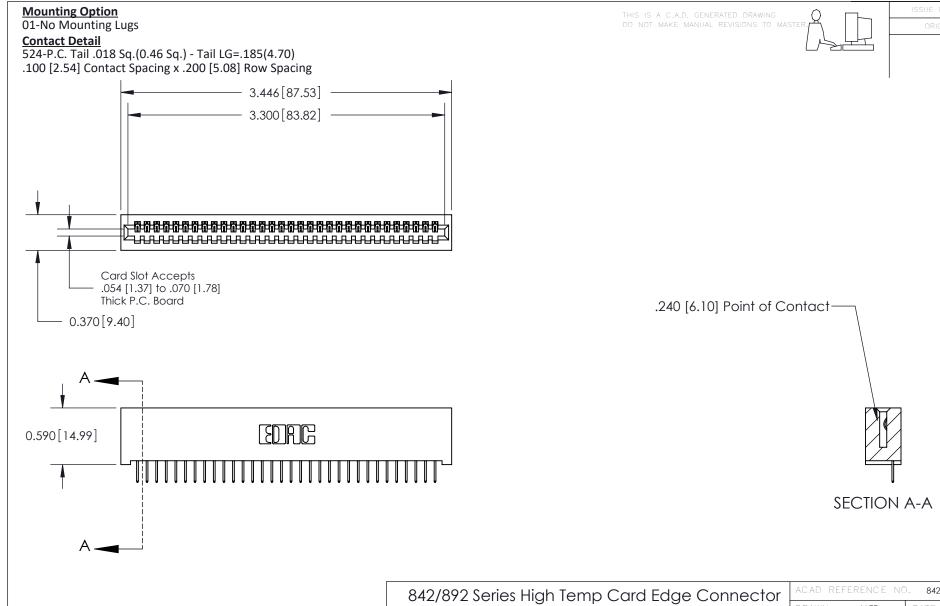

THIS IS A C.A.D. GENERATED DRAWING DO NOT MAKE MANUAL REVISIONS TO MASTER

ISSUE NUMBER

ORIGINAL

1

| 842/892 Series High Temp Card Edge Co<br>Mounting Options  | DRAWN: J.LEE DATE: OCT. 06/09  CHECKED: DATE: |
|------------------------------------------------------------|-----------------------------------------------|
| EDAC INC THESE DRAWINGS AND S ARE THE PROPERTY OF          |                                               |
|                                                            | DUCED,OR COPIED DRAWING NUMBER ISSUE          |
| YOUR CONNECTION TO QUALITY & SERVICE WITHOUT WRITTEN PERMI |                                               |