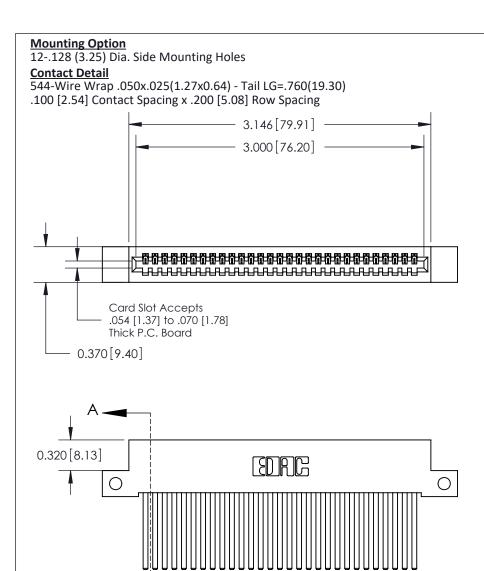

THIS IS A C.A.D. GENERATED DRAWING
DO NOT MAKE MANUAL REVISIONS TO MASTER

ISSUE NUMBER

ORIGINAL

1

| 842/892 Series High Temp Card Edge Co<br>Mounting Options  | DRAWN: J.LEE DATE: OCT. 06/09  CHECKED: DATE: |
|------------------------------------------------------------|-----------------------------------------------|
| EDAC INC THESE DRAWINGS AND S ARE THE PROPERTY OF          |                                               |
|                                                            | DUCED,OR COPIED DRAWING NUMBER ISSUE          |
| YOUR CONNECTION TO QUALITY & SERVICE WITHOUT WRITTEN PERMI |                                               |