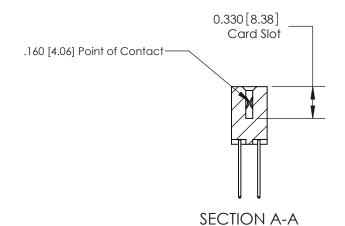

ISSUE NUMBER

ORIGINAL

1

|                     | 837/887 Series High Temp Card Edge Connector |                                                                                                                                                               | ACAD REFERENCE | NO. 837 EN       | 837 ENG MASTER |  |
|---------------------|----------------------------------------------|---------------------------------------------------------------------------------------------------------------------------------------------------------------|----------------|------------------|----------------|--|
| Contact Bend Detail |                                              | DRAWN: J.LEE                                                                                                                                                  | DATE: OC       | DATE: OCT. 06/09 |                |  |
|                     | Confact Bend Defail                          | Confider Bend Defail                                                                                                                                          |                | DATE:            |                |  |
|                     | EDAC INC TH                                  | TORONTO, ONTARIO  CANADA  ARE THE PROPERTY OF EDAC INC., AND SHALL NOT BE REPRODUCED, OR COPIED OR USED AS THE BASIS FOR THE MANUFACTURE OR SALE OF APPARATUS | SCALE: NTS     | SHEET            | 2 <b>OF</b> 2  |  |
|                     | TORONTO, ONTARIO                             |                                                                                                                                                               | DRAWING NUMBER |                  | ISSUE          |  |
|                     | YOUR CONNECTION TO QUALITY & SERVICE         |                                                                                                                                                               | 837 Assembly   |                  | 1              |  |