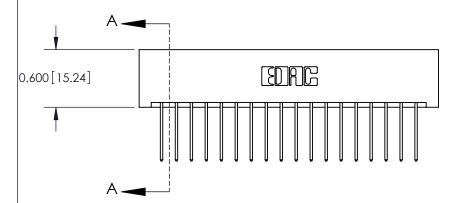

## **Contact Detail**

540-Wire Wrap .025 Sq.(0.64 Sq.) - Tail LG=.560(14.22) .156 [3.96] Contact Spacing x .200 [5.08] Row Spacing

THIS IS A C.A.D. GENERATED DRAWING DO NOT MAKE MANUAL REVISIONS TO MASTER.

ISSUE NUMBER

ORIGINAL

**See Accompanying Pages for:** 

**Contact Bend Details** 

837/887 Series High Temp Card Edge Connector Part Number: 887-036-540-201

YOUR CONNECTION TO QUALITY & SERVICE

**EDAC INC** TORONTO, ONTARIO CANADA