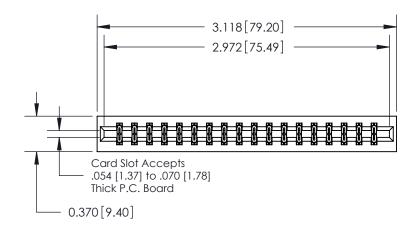

## **Contact Detail**

540-Wire Wrap .025 Sq.(0.64 Sq.) - Tail LG=.560(14.22) .156 [3.96] Contact Spacing x .200 [5.08] Row Spacing

THIS IS A C.A.D. GENERATED DRAWING DO NOT MAKE MANUAL REVISIONS TO MASTER.

ISSUE NUMBER

ORIGINAL

**See Accompanying Pages for:** 

**Contact Bend Details** 

837/887 Series High Temp Card Edge Connector Part Number: 887-036-540-201

YOUR CONNECTION TO QUALITY & SERVICE

**EDAC INC** TORONTO, ONTARIO CANADA