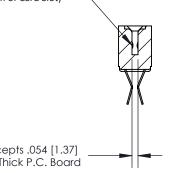

## **Contact Detail**

Extender Board Bend (Code 522 Contacts)

.156 [3.96] Contact Spacing x .200 [5.08] Row Spacing

**SECTION A-A** 

.095 [2.41] Point of Contact (Measured from bottom of Card Slot)

Card Slot Accepts .054 [1.37] to .070 [1.78] Thick P.C. Board