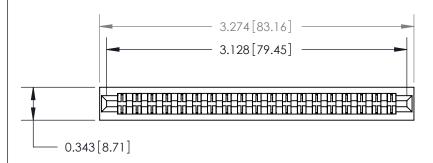

## **Contact Detail**

Extender Board Bend (Code 522 Contacts)

.156 [3.96] Contact Spacing x .200 [5.08] Row Spacing

**SECTION A-A** 

.095 [2.41] Point of Contact (Measured from bottom of Card Slot)

Card Slot Accepts .054 [1.37] to .070 [1.78] Thick P.C. Board