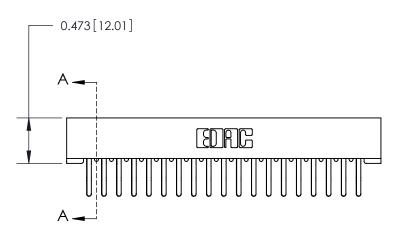

## **Contact Detail**

Extender Board Bend (Code 522 Contacts)

.156 [3.96] Contact Spacing x .200 [5.08] Row Spacing

**SECTION A-A** 

.095 [2.41] Point of Contact (Measured from bottom of Card Slot)

Card Slot Accepts .054 [1.37] to .070 [1.78] Thick P.C. Board