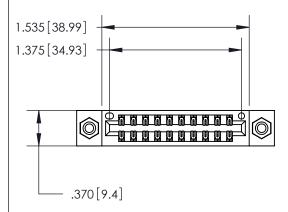

Contact Dimensions: 526-P.C. Tail .018 Sq. (0.46 Sq.) - Tail LG. =.350 (8.89) .125 (3.18) Contact Spacing x .250 (6.35) Row Spacing

INSULATOR MATERIAL: THERMOPLASTIC POLYESTER, UL 94V-0 CONTACT MATERIAL; COPPER, NICKEL, TIN ALLOY CA-725 CONTACT PLATING: GOLD ON THE MATING AREA, TIN-LEAD

ON THE CONTACT TAILS, NICKEL UNDERPLATE

THIS IS A C.A.D. GENERATED DRAWING DO NOT MAKE MANUAL REVISIONS TO MASTER.

ISSUE NUMBER ORIGINAL

ACAD REFERENCE NO.

846/896 SERIES HIGH TEMP CARD EDGE CONNECTOR PART NUMBER: 846-020-526-808