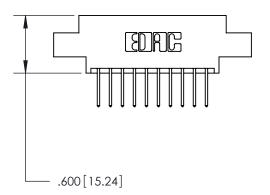

846-ENG-MASTER

THIS IS A C.A.D. GENERATED DRAWING DO NOT MAKE MANUAL REVISIONS TO MASTER.

ISSUE NUMBER

.165[4.19]

.375 [9.54]

ORIGINAL

1

.060 [1.52] .125(3.18) to .210(5.33) **Outside Tails** .125(3.18) to .210(5.33) **Outside Tails** 