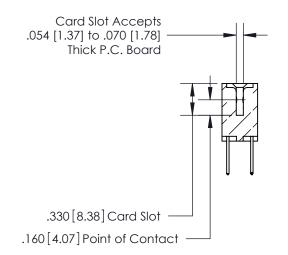

**Contact Code 560** 

INSULATOR MATERIAL: THERMOPLASTIC POLYESTER, UL 94V-0 CONTACT MATERIAL; COPPER, NICKEL, TIN ALLOY CA-725 CONTACT PLATING: GOLD ON THE MATING AREA, TIN-LEAD ON THE CONTACT TAILS, NICKEL UNDERPLATE

**Contact Code 558** 

## 846/896 SERIES HIGH TEMP CARD EDGE CONNECTOR CONTACT CODE 555,556,558,559,560 DIMENSIONS

.150 [3.81]

YOUR CONNECTION TO QUALITY & SERVICE

**Contact Code 559** 

**EDAC INC** TORONTO, ONTARIO CANADA

THESE DRAWINGS AND SPECIFICATIONS ARE THE PROPERTY OF EDAC INC.,AND SHALL NOT BE REPRODUCED, OR COPIED OR USED AS THE BASIS FOR THE MANUFACTURE OR SALE OF APPARATUS WITHOUT WRITTEN PERMISSION.