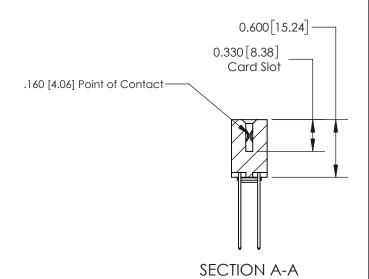

ISSUE NUMBER

ORIGINAL

1

| 837/887 Series High Temp Card Edge Connector<br>Contact Bend Detail |                                                                                                                                    | ACAD REFERENCE NO. | 837 ENG MASTER   |               |
|---------------------------------------------------------------------|------------------------------------------------------------------------------------------------------------------------------------|--------------------|------------------|---------------|
|                                                                     |                                                                                                                                    | DRAWN: J.LEE       | DATE: OCT. 06/09 |               |
|                                                                     |                                                                                                                                    | CHECKED:           | DATE:            |               |
| EDAC INC                                                            | THESE DRAWINGS AND SPECIFICATIONS ARE THE PROPERTY OF EDAC INC.,AND SHALL NOT BE REPRODUCED,OR COPIED OR USED AS THE BASIS FOR THE | SCALE: NTS         | SHEET            | 2 <b>OF</b> 2 |
| TORONTO, ONTARIO CANADA                                             |                                                                                                                                    | DRAWING NUMBER     | •                | ISSUE         |
| YOUR CONNECTION TO QUALITY & SERVICE                                | MANUFACTURE OR SALE OF APPARATUS WITHOUT WRITTEN PERMISSION.                                                                       | 837 Assembly       |                  | 1             |