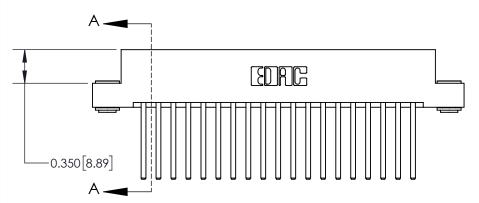

## **Contact Detail**

544-Wire Wrap .050x.025(1.27x0.64) - Tail LG=.750(19.05)

.156 [3.96] Contact Spacing x .200 [5.08] Row Spacing

THIS IS A C.A.D. GENERATED DRAWING DO NOT MAKE MANUAL REVISIONS TO MASTER.

## **See Accompanying Page for:**

**Contact Bend Details** 

837/887 Series High Temp Card Edge Connector Part Number: 837-038-544-203

**EDAC INC** TORONTO, ONTARIO CANADA

THESE DRAWINGS AND SPECIFICATIONS ARE THE PROPERTY OF EDAC INC.,AND SHALL NOT BE REPRODUCED, OR COPIED OR USED AS THE BASIS FOR THE MANUFACTURE OR SALE OF APPARATUS WITHOUT WRITTEN PERMISSION.

| ACAD REFERENCE NO. | 837 ENG MASTER   |  |  |
|--------------------|------------------|--|--|
| DRAWN: J.LEE       | DATE: OCT. 06/09 |  |  |
| CHECKED:           | DATE:            |  |  |
| SCALE: NTS         | SHEET 1 OF 2     |  |  |
| DRAWING NUMBER     | ISSUE            |  |  |
| 837 Assembly       | 1                |  |  |