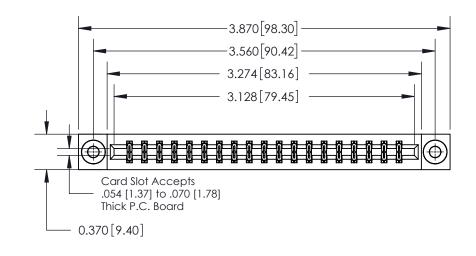

## **See Accompanying Page for:**

**Contact Bend Details** 

837/887 Series High Temp Card Edge Connector Part Number: 837-038-544-203

**EDAC INC** TORONTO, ONTARIO CANADA

THESE DRAWINGS AND SPECIFICATIONS ARE THE PROPERTY OF EDAC INC.,AND SHALL NOT BE REPRODUCED, OR COPIED OR USED AS THE BASIS FOR THE MANUFACTURE OR SALE OF APPARATUS WITHOUT WRITTEN PERMISSION.

| ACAD REFERENCE NO. | 837 ENG MASTER   |  |  |
|--------------------|------------------|--|--|
| DRAWN: J.LEE       | DATE: OCT. 06/09 |  |  |
| CHECKED:           | DATE:            |  |  |
| SCALE: NTS         | SHEET 1 OF 2     |  |  |
| DRAWING NUMBER     | ISSUE            |  |  |
| 837 Assembly       | 1                |  |  |