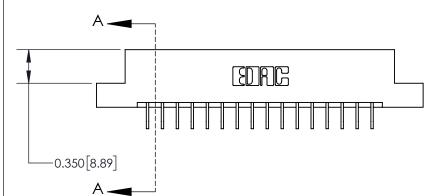

**Mounting Option** 

04-.156 (3.96) Dia. Mounting Holes

## **Contact Detail**

559-90 Degree Bend (Code 541 Contacts)

.156 [3.96] Contact Spacing x .200 [5.08] Row Spacing





THIS IS A C.A.D. GENERATED DRAWING DO NOT MAKE MANUAL REVISIONS TO MASTER.



ISSUE NUMBER ORIGINAL

0.600 [15.24] 0.330[8.38] Card Slot .160 [4.06] Point of Contact-SECTION A-A

**See Accompanying Page for:** 

**Contact Bend Details** 

837/887 Series High Temp Card Edge Connector Part Number: 837-032-559-204



**EDAC INC** TORONTO, ONTARIO CANADA

THESE DRAWINGS AND SPECIFICATIONS ARE THE PROPERTY OF EDAC INC.,AND SHALL NOT BE REPRODUCED, OR COPIED OR USED AS THE BASIS FOR THE MANUFACTURE OR SALE OF APPARATUS WITHOUT WRITTEN PERMISSION.

| ACAD REFERENCE NO. 837 ENG MA |                  |  |  |
|-------------------------------|------------------|--|--|
| DRAWN: J.LEE                  | DATE: OCT. 06/09 |  |  |
| CHECKED:                      | DATE:            |  |  |
| SCALE: NTS