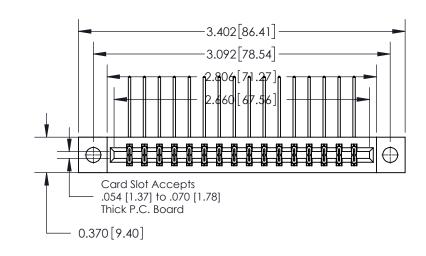

0.600 [15.24] 0.330[8.38] Card Slot .160 [4.06] Point of Contact-SECTION A-A

**See Accompanying Page for:** 

**Contact Bend Details** 

837/887 Series High Temp Card Edge Connector Part Number: 837-032-559-204