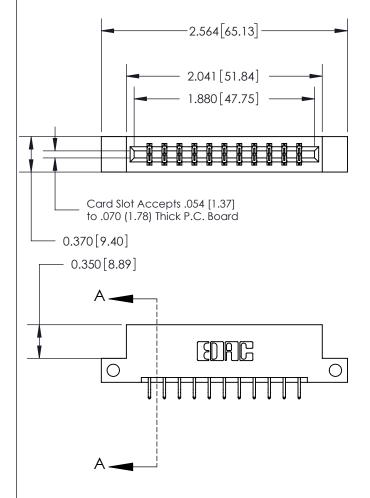

833 Series High Temp Card Edge Connector Part Number: 833-022-556-212

**EDAC INC** TORONTO, ONTARIO CANADA

THESE DRAWINGS AND SPECIFICATIONS ARE THE PROPERTY OF EDAC INC.,AND SHALL NOT BE REPRODUCED, OR COPIED OR USED AS THE BASIS FOR THE MANUFACTURE OR SALE OF APPARATUS WITHOUT WRITTEN PERMISSION.

| ACAD REFERENCE NO. | 833 ENG MASTER   |  |  |
|--------------------|------------------|--|--|
| DRAWN: J.LEE       | DATE: OCT. 14/09 |  |  |
| CHECKED:           | DATE:            |  |  |
| SCALE: NTS         | SHEET 1 OF 3     |  |  |
| DRAWING NUMBER     | ISSUE            |  |  |
| 833 Assembly       | 1                |  |  |