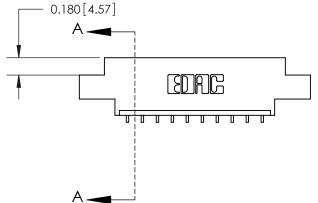

**Mounting Option** 

08-#4-40 Unified Threaded Inserts

## **Contact Detail**

559-90 Degree Bend (Code 541 Contacts)

.156 [3.96] Contact Spacing x .200 [5.08] Row Spacing

**See Accompanying Page for:** 

- **Bend Detail**
- **Mounting Options**

THIS IS A C.A.D. GENERATED DRAWING DO NOT MAKE MANUAL REVISIONS TO MASTER.