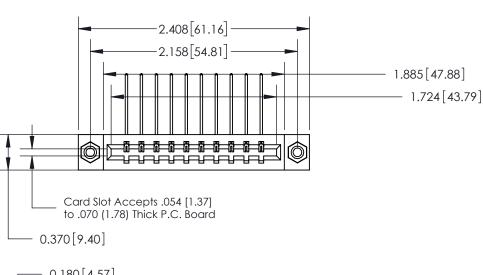

ORIGINAL

833 Series High Temp Card Edge Connector Part Number: 833-010-559-608

**EDAC INC** TORONTO, ONTARIO CANADA

THESE DRAWINGS AND SPECIFICATIONS ARE THE PROPERTY OF EDAC INC.,AND SHALL NOT BE REPRODUCED, OR COPIED OR USED AS THE BASIS FOR THE MANUFACTURE OR SALE OF APPARATUS WITHOUT WRITTEN PERMISSION.

| ACAD REFERENCE NO. | 833 ENG MASTER   |               |  |
|--------------------|------------------|---------------|--|
| DRAWN: J.LEE       | DATE: OCT. 14/09 |               |  |
| CHECKED:           | DATE:            |               |  |
| SCALE: NTS         | SHEET            | 1 <b>OF</b> 3 |  |
| DRAWING NUMBER     |                  | ISSUE         |  |
| 000 4              |                  | , ,           |  |