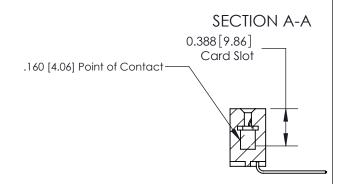

## **Contact Detail**

559-90 Degree Bend (Code 541 Contacts)

.156 [3.96] Contact Spacing x .200 [5.08] Row Spacing

**See Accompanying Page for:** 

- **Bend Detail**
- **Mounting Options**

THIS IS A C.A.D. GENERATED DRAWING DO NOT MAKE MANUAL REVISIONS TO MASTER.