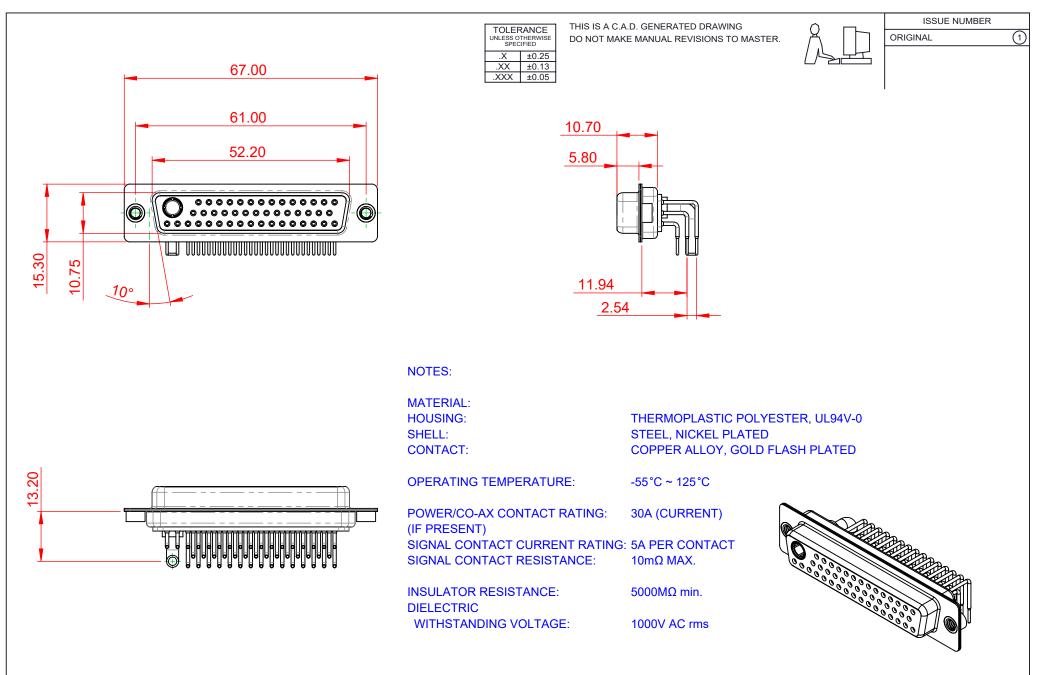

|                    | COMBINATION D-SUB                                             |                                                                                                                                                                                                                |              | SW REFERENCE NO.: 630 COMBO ASSEMBLY |         |                    |   |  |
|--------------------|---------------------------------------------------------------|----------------------------------------------------------------------------------------------------------------------------------------------------------------------------------------------------------------|--------------|--------------------------------------|---------|--------------------|---|--|
|                    |                                                               |                                                                                                                                                                                                                |              | DRAWN: C.B                           |         | DATE: JAN. 01/2019 |   |  |
|                    |                                                               |                                                                                                                                                                                                                | CHECKED:     |                                      | DATE:   |                    |   |  |
|                    | EDAC INC<br>TORONTO, ONTARIO<br>CANADA<br>O QUALITY & SERVICE | THESE DRAWINGS AND SPECIFICATIONS<br>ARE THE PROPERTY OF EDAC INC.,AND<br>SHALL NOT BE REPRODUCED,OR COPIED<br>OR USED AS THE BASIS FOR THE<br>MANUFACTURE OR SALE OF APPARATUS<br>WITHOUT WRITTEN PERMISSION. | SCALE: (IN C | C.A.D. 1:1)                          | SHEET 1 | OF                 | 2 |  |
|                    |                                                               |                                                                                                                                                                                                                | DRAWING NUM  | 1240-3NA                             |         | ISSUE              |   |  |
| YOUR CONNECTION TO |                                                               |                                                                                                                                                                                                                | PART NUMBER: | : 630-47W1                           | 240-3NA |                    | 1 |  |