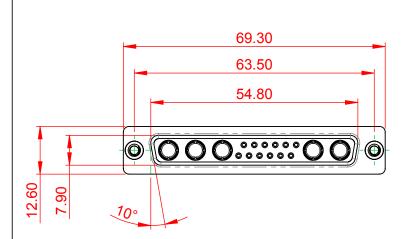

|     |                                      | SW REFERENCE NO.: 628 COMBO ASSEMBLY                                                                                                  |                                 |                    |       |
|-----|--------------------------------------|---------------------------------------------------------------------------------------------------------------------------------------|---------------------------------|--------------------|-------|
|     |                                      |                                                                                                                                       | DRAWN: C.B                      | DATE: JAN. 01/2019 |       |
|     |                                      |                                                                                                                                       | CHECKED:                        | DATE:              |       |
|     | EDAC INC                             | THESE DRAWINGS AND SPECIFICATIONS<br>ARE THE PROPERTY OF EDAC INC.,AND                                                                | SCALE: (IN C.A.D. 1:1)          | SHEET 1 OF         | 4     |
|     | YOUR CONNECTION TO QUALITY & SERVICE | SHALL NOT BE REPRODUCED, OR COPIED<br>OR USED AS THE BASIS FOR THE<br>MANUFACTURE OR SALE OF APPARATUS<br>WITHOUT WRITTEN PERMISSION. | DRAWING NUMBER: 628-17W5624-312 |                    | ISSUE |
| YOL |                                      |                                                                                                                                       | PART NUMBER: 628-17W            | 5624-3T2           | 1     |