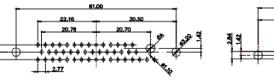

36W4 Female

13W3 Male

51.00 30.50 13.72 16.62 5.74 15.24 15.24 15.24 15.24 15.24 15.24 15.24 15.24 15.24 15.24 15.24 15.24 15.24 15.24 15.24 15.24 15.24 15.24 15.24 15.24 15.24 15.24 15.24 15.24 15.24 15.24 15.24 15.24 15.24 15.24 15.24 15.24 15.24 15.24 15.24 15.24 15.24 15.24 15.24 15.24 15.24 15.24 15.24 15.24 15.24 15.24 15.24 15.24 15.24 15.24 15.24 15.24 15.24 15.24 15.24 15.24 15.24 15.24 15.24 15.24 15.24 15.24 15.24 15.24 15.24 15.24 15.24 15.24 15.24 15.24 15.24 15.24 15.24 15.24 15.24 15.24 15.24 15.24 15.24 15.24 15.24 15.24 15.24 15.24 15.24 15.24 15.24 15.24 15.24 15.24 15.24 15.24 15.24 15.24 15.24 15.24 15.24 15.24 15.24 15.24 15.24 15.24 15.24 15.24 15.24 15.24 15.24 15.24 15.24 15.24 15.24 15.24 15.24 15.24 15.24 15.24 15.24 15.24 15.24 15.24 15.24 15.24 15.24 15.24 15.24 15.24 15.24 15.24 15.24 15.24 15.24 15.24 15.24 15.24 15.24 15.24 15.24 15.24 15.24 15.24 15.24 15.24 15.24 15.24 15.24 15.24 15.24 15.24 15.24 15.24 15.24 15.24 15.24 15.24 15.24 15.24 15.24 15.24 15.24 15.24 15.24 15.24 15.24 15.24 15.24 15.24 15.24 15.24 15.24 15.24 15.24 15.24 15.24 15.24 15.24 15.24 15.24 15.24 15.24 15.24 15.24 15.24 15.24 15.24 15.24 15.24 15.24 15.24 15.24 15.24 15.24 15.24 15.24 15.24 15.24 15.24 15.24 15.24 15.24 15.24 15.24 15.24 15.24 15.24 15.24 15.24 15.24 15.24 15.24 15.24 15.24 15.24 15.24 15.24 15.24 15.24 15.24 15.24 15.24 15.24 15.24 15.24 15.24 15.24 15.24 15.24 15.24 15.24 15.24 15.24 15.24 15.24 15.24 15.24 15.24 15.24 15.24 15.24 15.24 15.24 15.24 15.24 15.24 15.24 15.24 15.24 15.24 15.24 15.24 15.24 15.24 15.24 15.24 15.24 15.24 15.24 15.24 15.24 15.24 15.24 15.24 15.24 15.24 15.24 15.24 15.24 15.24 15.24 15.24 15.24 15.24 15.24 15.24 15.24 15.24 15.24 15.24 15.24 15.24 15.24 15.24 15.24 15.24 15.24 15.24 15.24 15.24 15.24 15.24 15.24 15.24 15.24 15.24 15.24 15.24 15.24 15.24 15.24 15.24 15.24 15.24 15.24 15.24 15.24 15.24 15.24 15.24 15.24 15.24 15.24 15.24 15.24 15.24 15.24 15.24 15.24 15.24 15.24 15.24 15.24 15.24 15.24 15.24 15.24 15.24 15.24 15.24 15.24 15.24 15.24 15.24 15.24 15.24 15.24 15.24 15.24 1