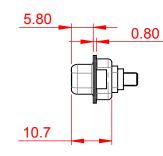

|     |                                      | SW REFERENCE NO.: 628 COMBO ASSEMBLY                                                                                                  |                                 |                    |       |
|-----|--------------------------------------|---------------------------------------------------------------------------------------------------------------------------------------|---------------------------------|--------------------|-------|
|     |                                      |                                                                                                                                       | DRAWN: C.B                      | DATE: JAN. 01/2019 |       |
|     |                                      |                                                                                                                                       | CHECKED:                        | DATE:              |       |
|     | EDAC INC                             | THESE DRAWINGS AND SPECIFICATIONS<br>ARE THE PROPERTY OF EDAC INC.,AND                                                                | SCALE: (IN C.A.D. 1:1)          | SHEET 1 OF         | 4     |
|     | YOUR CONNECTION TO QUALITY & SERVICE | SHALL NOT BE REPRODUCED, OR COPIED<br>OR USED AS THE BASIS FOR THE<br>MANUFACTURE OR SALE OF APPARATUS<br>WITHOUT WRITTEN PERMISSION. | DRAWING NUMBER: 628-17W5624-312 |                    | ISSUE |
| YOL |                                      |                                                                                                                                       | PART NUMBER: 628-17W            | 5624-3T2           | 1     |