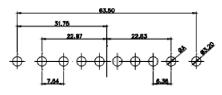

36W4 Female

13W3 Male

51.00 30.50 13.72 16.62 5.74 15.24 15.24 15.24 15.24 15.24 15.24 15.24 15.24 15.24 15.24 15.24 15.24 15.24 15.24 15.24 15.24 15.24 15.24 15.24 15.24 15.24 15.24 15.24 15.24 15.24 15.24 15.24 15.24 15.24 15.24 15.24 15.24 15.24 15.24 15.24 15.24 15.24 15.24 15.24 15.24 15.24 15.24 15.24 15.24 15.24 15.24 15.24 15.24 15.24 15.24 15.24 15.24 15.24 15.24 15.24 15.24 15.24 15.24 15.24 15.24 15.24 15.24 15.24 15.24 15.24 15.24 15.24 15.24 15.24 15.24 15.24 15.24 15.24 15.24 15.24 15.24 15.24 15.24 15.24 15.24 15.24 15.24 15.24 15.24 15.24 15.24 15.24 15.24 15.24 15.24 15.24 15.24 15.24 15.24 15.24 15.24 15.24 15.24 15.24 15.24 15.24 15.24 15.24 15.24 15.24 15.24 15.24 15.24 15.24 15.24 15.24 15.24 15.24 15.24 15.24 15.24 15.24 15.24 15.24 15.24 15.24 15.24 15.24 15.24 15.24 15.24 15.24 15.24 15.24 15.24 15.24 15.24 15.24 15.24 15.24 15.24 15.24 15.24 15.24 15.24 15.24 15.24 15.24 15.24 15.24 15.24 15.24 15.24 15.24 15.24 15.24 15.24 15.24 15.24 15.24 15.24 15.24 15.24 15.24 15.24 15.24 15.24 15.24 15.24 15.24 15.24 15.24 15.24 15.24 15.24 15.24 15.24 15.24 15.24 15.24 15.24 15.24 15.24 15.24 15.24 15.24 15.24 15.24 15.24 15.24 15.24 15.24 15.24 15.24 15.24 15.24 15.24 15.24 15.24 15.24 15.24 15.24 15.24 15.24 15.24 15.24 15.24 15.24 15.24 15.24 15.24 15.24 15.24 15.24 15.24 15.24 15.24 15.24 15.24 15.24 15.24 15.24 15.24 15.24 15.24 15.24 15.24 15.24 15.24 15.24 15.24 15.24 15.24 15.24 15.24 15.24 15.24 15.24 15.24 15.24 15.24 15.24 15.24 15.24 15.24 15.24 15.24 15.24 15.24 15.24 15.24 15.24 15.24 15.24 15.24 15.24 15.24 15.24 15.24 15.24 15.24 15.24 15.24 15.24 15.24 15.24 15.24 15.24 15.24 15.24 15.24 15.24 15.24 15.24 15.24 15.24 15.24 15.24 15.24 15.24 15.24 15.24 15.24 15.24 15.24 15.24 15.24 15.24 15.24 15.24 15.24 15.24 15.24 15.24 15.24 15.24 15.24 15.24 15.24 15.24 15.24 15.24 15.24 15.24 15.24 15.24 15.24 15.24 15.24 15.24 15.24 15.24 15.24 15.24 15.24 15.24 15.24 15.24 15.24 15.24 15.24 15.24 15.24 15.24 15.24 15.24 15.24 15.24 15.24 15.24 15.24 15.24 15.24 15.24 15.24 15.24 15.24 15.24 15.24 15.24 15.24 1