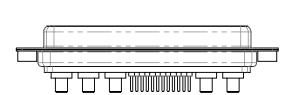

THIS IS A C.A.D. GENERATED DRAWING DO NOT MAKE MANUAL REVISIONS TO MASTER.

| $\land$ $\Box$ | L |
|----------------|---|
|                | Γ |
|                | ┝ |
|                |   |
|                |   |
|                | L |

NOTES:

MATERIAL:

HOUSING: THERMOPLASTIC POLYESTER, UL94V-0 SHELL: STEEL, Sn or Ni PLATED CONTACT: COPPER ALLOY SEE ORDERING GUIDE FOR PLATING

OPERATING TEMPERATURE: -55°C ~ 125°C

SIGNAL CONTACT CURRENT RATING: 5A PER CONTACT SIGNAL CONTACT RESISTANCE: 10mQ MAX. INSULATOR RESISTANCE: 5000MΩ min. DIELECTRIC WITHSTANDING VOLTAGE: 1000V AC rms