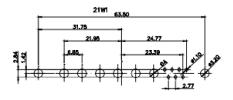

17W5 Male

|                                   | COMBINATION D-SUB                    |                                                                                                                                       | SW REFERENCE NO.: 628 COMBO ASSEMBLY |                  |       |
|-----------------------------------|--------------------------------------|---------------------------------------------------------------------------------------------------------------------------------------|--------------------------------------|------------------|-------|
|                                   |                                      |                                                                                                                                       | DRAWN: C.B                           | DATE: JAN. 01/20 | 19    |
|                                   |                                      |                                                                                                                                       | CHECKED:                             | DATE:            |       |
| CONFORMS TO                       | EDAC INC                             | THESE DRAWINGS AND SPECIFICATIONS<br>ARE THE PROPERTY OF EDAC INC.,AND                                                                | SCALE: N.T.S                         | SHEET 4 OF       | 4     |
| IION DIRECTIVES<br>HS COMPLIANCY. | YOUR CONNECTION TO QUALITY & SERVICE | SHALL NOT BE REPRODUCED, OR COPIED<br>OR USED AS THE BASIS FOR THE<br>MANUFACTURE OR SALE OF APPARATUS<br>WITHOUT WRITTEN PERMISSION. | DRAWING NUMBER: 628-17W5624-312      |                  | ISSUE |
|                                   |                                      |                                                                                                                                       | PART NUMBER: 628-17W                 | 5624-3T2         | 1     |