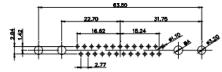

13W6 Male

43W2 Male

17W5 Female

.XX ±0.13 .XXX ±0.05

9W4 Female

13W3 Female

43W2 Female

47W1 Female

17W5 Male

|                                   | COMBINATION D-SUB                    |                                                                                                                                       | SW REFERENCE NO.: 628 COMBO ASSEMBLY |                  |       |
|-----------------------------------|--------------------------------------|---------------------------------------------------------------------------------------------------------------------------------------|--------------------------------------|------------------|-------|
|                                   |                                      |                                                                                                                                       | DRAWN: C.B                           | DATE: JAN. 01/20 | 19    |
|                                   |                                      |                                                                                                                                       | CHECKED:                             | DATE:            |       |
| CONFORMS TO                       | EDAC INC                             | THESE DRAWINGS AND SPECIFICATIONS<br>ARE THE PROPERTY OF EDAC INC.,AND                                                                | SCALE: N.T.S                         | SHEET 4 OF       | 4     |
| IION DIRECTIVES<br>HS COMPLIANCY. | YOUR CONNECTION TO QUALITY & SERVICE | SHALL NOT BE REPRODUCED, OR COPIED<br>OR USED AS THE BASIS FOR THE<br>MANUFACTURE OR SALE OF APPARATUS<br>WITHOUT WRITTEN PERMISSION. | DRAWING NUMBER: 628-17W5624-312      |                  | ISSUE |
|                                   |                                      |                                                                                                                                       | PART NUMBER: 628-17W                 | 5624-3T2         | 1     |