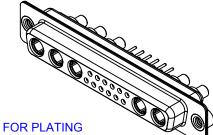

NOTES:

MATERIAL:

HOUSING: THERMOPLASTIC POLYESTER, UL94V-0 SHELL: STEEL, Sn or Ni PLATED CONTACT: COPPER ALLOY SEE ORDERING GUIDE FOR PLATING

OPERATING TEMPERATURE: -55°C ~ 125°C

SIGNAL CONTACT CURRENT RATING: 5A PER CONTACT SIGNAL CONTACT RESISTANCE: 10mQ MAX. INSULATOR RESISTANCE: 5000MΩ min. DIELECTRIC WITHSTANDING VOLTAGE: 1000V AC rms