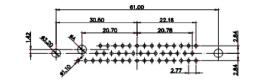

36W4 Female

13W3 Male

51.00 30.50 13.72 16.62 5.74 15.24 15.24 15.24 15.24 15.24 15.24 15.24 15.24 15.24 15.24 15.24 15.24 15.24 15.24 15.24 15.24 15.24 15.24 15.24 15.24 15.24 15.24 15.24 15.24 15.24 15.24 15.24 15.24 15.24 15.24 15.24 15.24 15.24 15.24 15.24 15.24 15.24 15.24 15.24 15.24 15.24 15.24 15.24 15.24 15.24 15.24 15.24 15.24 15.24 15.24 15.24 15.24 15.24 15.24 15.24 15.24 15.24 15.24 15.24 15.24 15.24 15.24 15.24 15.24 15.24 15.24 15.24 15.24 15.24 15.24 15.24 15.24 15.24 15.24 15.24 15.24 15.24 15.24 15.24 15.24 15.24 15.24 15.24 15.24 15.24 15.24 15.24 15.24 15.24 15.24 15.24 15.24 15.24 15.24 15.24 15.24 15.24 15.24 15.24 15.24 15.24 15.24 15.24 15.24 15.24 15.24 15.24 15.24 15.24 15.24 15.24 15.24 15.24 15.24 15.24 15.24 15.24 15.24 15.24 15.24 15.24 15.24 15.24 15.24 15.24 15.24 15.24 15.24 15.24 15.24 15.24 15.24 15.24 15.24 15.24 15.24 15.24 15.24 15.24 15.24 15.24 15.24 15.24 15.24 15.24 15.24 15.24 15.24 15.24 15.24 15.24 15.24 15.24 15.24 15.24 15.24 15.24 15.24 15.24 15.24 15.24 15.24 15.24 15.24 15.24 15.24 15.24 15.24 15.24 15.24 15.24 15.24 15.24 15.24 15.24 15.24 15.24 15.24 15.24 15.24 15.24 15.24 15.24 15.24 15.24 15.24 15.24 15.24 15.24 15.24 15.24 15.24 15.24 15.24 15.24 15.24 15.24 15.24 15.24 15.24 15.24 15.24 15.24 15.24 15.24 15.24 15.24 15.24 15.24 15.24 15.24 15.24 15.24 15.24 15.24 15.24 15.24 15.24 15.24 15.24 15.24 15.24 15.24 15.24 15.24 15.24 15.24 15.24 15.24 15.24 15.24 15.24 15.24 15.24 15.24 15.24 15.24 15.24 15.24 15.24 15.24 15.24 15.24 15.24 15.24 15.24 15.24 15.24 15.24 15.24 15.24 15.24 15.24 15.24 15.24 15.24 15.24 15.24 15.24 15.24 15.24 15.24 15.24 15.24 15.24 15.24 15.24 15.24 15.24 15.24 15.24 15.24 15.24 15.24 15.24 15.24 15.24 15.24 15.24 15.24 15.24 15.24 15.24 15.24 15.24 15.24 15.24 15.24 15.24 15.24 15.24 15.24 15.24 15.24 15.24 15.24 15.24 15.24 15.24 15.24 15.24 15.24 15.24 15.24 15.24 15.24 15.24 15.24 15.24 15.24 15.24 15.24 15.24 15.24 15.24 15.24 15.24 15.24 15.24 15.24 15.24 15.24 15.24 15.24 15.24 15.24 15.24 15.24 15.24 15.24 15.24 15.24 15.24 15.24 15.24 15.24 1