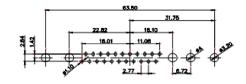

13W6 Male

43W2 Male

17W5 Female

.XX ±0.13 .XXX ±0.05

9W4 Female

13W3 Female

43W2 Female

47W1 Female

17W5 Male

|                                   | COMBINATION D-SUB                    |                                                                                                                                       | SW REFERENCE NO.: 628 COMBO ASSEMBLY |                  |       |
|-----------------------------------|--------------------------------------|---------------------------------------------------------------------------------------------------------------------------------------|--------------------------------------|------------------|-------|
|                                   |                                      |                                                                                                                                       | DRAWN: C.B                           | DATE: JAN. 01/20 | 19    |
|                                   |                                      |                                                                                                                                       | CHECKED:                             | DATE:            |       |
| CONFORMS TO                       | EDAC INC                             | THESE DRAWINGS AND SPECIFICATIONS<br>ARE THE PROPERTY OF EDAC INC.,AND                                                                | SCALE: N.T.S                         | SHEET 4 OF       | 4     |
| IION DIRECTIVES<br>HS COMPLIANCY. | YOUR CONNECTION TO QUALITY & SERVICE | SHALL NOT BE REPRODUCED, OR COPIED<br>OR USED AS THE BASIS FOR THE<br>MANUFACTURE OR SALE OF APPARATUS<br>WITHOUT WRITTEN PERMISSION. | DRAWING NUMBER: 628-17W5624-312      |                  | ISSUE |
|                                   |                                      |                                                                                                                                       | PART NUMBER: 628-17W                 | 5624-3T2         | 1     |