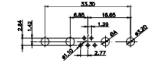

(1)

2W2 / 2WK2

3W3 / 3WK3

5W1 Male/Female

7W2 Male/Female

21W4 Male/Female

27W2 Male/Female

8W8 Female AX M 31.76 17W2 Male/Female 21W1 Male/Female CURRENT RATING / ØA 10A / 2.2 20A / 3.3 30A / 3.7 40A / 4.2