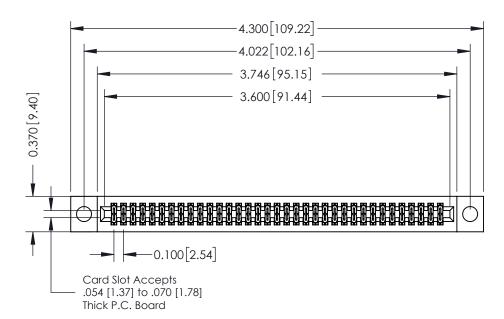

**Mounting Option** 

04-.156 (3.96) Dia. Mounting Holes

**Contact Detail** 

542-Wire Wrap .025 Sq.(0.64 Sq.) - Tail LG=.655(16.64) .100 [2.54] Contact Spacing x .200 [5.08] Row Spacing

**See Accompanying Pages for:** 

- **Contact Bend Details**
- **Mounting Options**

342 / 392 Card Edge Connector Part Number: 392-070-542-204

YOUR CONNECTION TO QUALITY & SERVICE

342 ENG MASTER J.LEE DATE: OCT. 06/09 SHEET 1 OF 3

342 Assembly