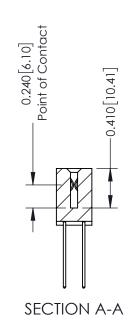

**Mounting Option** 

04-.156 (3.96) Dia. Mounting Holes

**Contact Detail** 

542-Wire Wrap .025 Sq.(0.64 Sq.) - Tail LG=.655(16.64) .100 [2.54] Contact Spacing x .200 [5.08] Row Spacing

**See Accompanying Pages for:** 

- **Contact Bend Details**
- **Mounting Options**

342 / 392 Card Edge Connector Part Number: 392-070-542-204

YOUR CONNECTION TO QUALITY & SERVICE

342 ENG MASTER J.LEE DATE: OCT. 06/09 SHEET 1 OF 3

342 Assembly