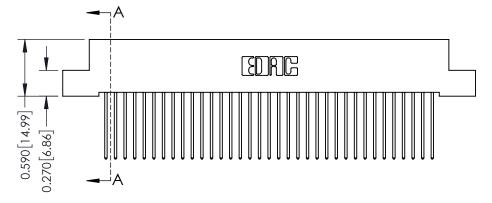

**Mounting Option** 

04-.156 (3.96) Dia. Mounting Holes

**Contact Detail** 

542-Wire Wrap .025 Sq.(0.64 Sq.) - Tail LG=.655(16.64) .100 [2.54] Contact Spacing x .200 [5.08] Row Spacing

**See Accompanying Pages for:** 

- **Contact Bend Details**
- **Mounting Options**

342 / 392 Card Edge Connector Part Number: 392-070-542-204

YOUR CONNECTION TO QUALITY & SERVICE

342 ENG MASTER J.LEE DATE: OCT. 06/09 SHEET 1 OF 3

342 Assembly