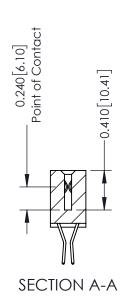

**Mounting Option** 01-No Mounting Lugs **Contact Detail** 

560-Extender Board Bend (Code 523 Contacts) .100 [2.54] Contact Spacing x .200 [5.08] Row Spacing

**See Accompanying Pages for:** 

- **Contact Bend Details**
- **Mounting Options**

THIS IS A C.A.D. GENERATED DRAWING DO NOT MAKE MANUAL REVISIONS TO MASTER. ISSUE NUMBER

ORIGINAL

1

| 342 / 392 Series Card Edge Connector<br>Contact Bend Detail |                                                                                                                                     | ACAD REFERENCE NO. 342 ENG MASTER |             |          |          |
|-------------------------------------------------------------|-------------------------------------------------------------------------------------------------------------------------------------|-----------------------------------|-------------|----------|----------|
|                                                             |                                                                                                                                     | DRAWN:                            | J.LEE       | DATE: OC | T. 06/09 |
|                                                             |                                                                                                                                     | CHECKED                           | ):          | DATE:    |          |
| EDAC INC                                                    | ARE THE PROPERTY OF EDAC INC., AND SHALL NOT BE REPRODUCED, OR COPIED OR USED AS THE BASIS FOR THE MANUFACTURE OR SALE OF APPARATUS | SCALE:                            | NTS         | SHEET :  | 2 OF 3   |
| TORONTO, ONTARIO                                            |                                                                                                                                     | DRAWING                           | NUMBER      |          | ISSUE    |
| YOUR CONNECTION TO QUALITY & SERVICE                        |                                                                                                                                     | 3                                 | 42 Assembly |          | 1        |