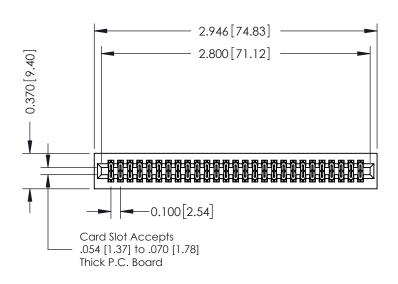

| 342 / 392 Card Edge Connector |
|-------------------------------|
| Part Number: 392-054-560-201  |

YOUR CONNECTION TO QUALITY & SERVICE

342 ENG MASTER DATE: OCT. 06/09 J.LEE NTS SHEET 1 OF 3

342 Assembly