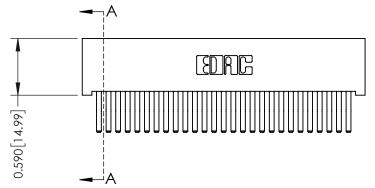

| 342 / 392 Card Edge Connector |
|-------------------------------|
| Part Number: 392-054-560-201  |

YOUR CONNECTION TO QUALITY & SERVICE

342 ENG MASTER DATE: OCT. 06/09 J.LEE NTS SHEET 1 OF 3

342 Assembly