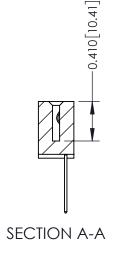

**Mounting Option** 

12-.128 (3.25) Dia. Side Mounting Holes

**Contact Detail** 

540-Wire Wrap .025 Sq.(0.64 Sq.) - Tail LG=.570(14.48) .100 [2.54] Contact Spacing x .200 [5.08] Row Spacing

342 Assembly

THIS IS A C.A.D. GENERATED DRAWING DO NOT MAKE MANUAL REVISIONS TO MASTER. ISSUE NUMBER

ORIGINAL

1

| 342 / 392 Series Card Edge Connector<br>Contact Bend Detail |                                                                                                                                                                                                  | ACAD REFERENCE NO. 342 ENG MASTER |             |                  |        |
|-------------------------------------------------------------|--------------------------------------------------------------------------------------------------------------------------------------------------------------------------------------------------|-----------------------------------|-------------|------------------|--------|
|                                                             |                                                                                                                                                                                                  | DRAWN:                            | J.LEE       | DATE: OCT. 06/09 |        |
|                                                             |                                                                                                                                                                                                  | CHECKED:                          |             | DATE:            |        |
| TORONTO, ONTARIO                                            | THESE DRAWINGS AND SPECIFICATIONS ARE THE PROPERTY OF EDAC INC. AND SHALL NOT BE REPRODUCED, OR COPIED OR USED AS THE BASIS FOR THE MANUFACTURE OR SALE OF APPARATUS WITHOUT WRITTEN PERMISSION. | SCALE:                            | NTS         | SHEET :          | 2 OF 3 |
|                                                             |                                                                                                                                                                                                  | DRAWING                           | NUMBER      |                  | ISSUE  |
| YOUR CONNECTION TO QUALITY & SERVICE                        |                                                                                                                                                                                                  | 3                                 | 42 Assembly |                  | 1      |