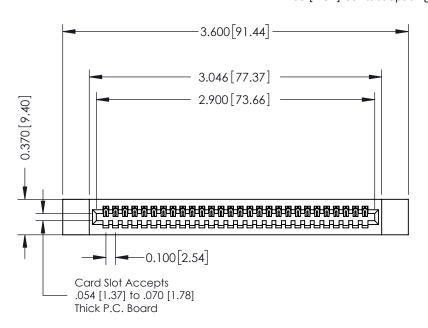

## **See Accompanying Pages for:**

- **Contact Bend Details**
- **Mounting Options**

342 / 392 Card Edge Connector Part Number: 392-028-540-112

YOUR CONNECTION TO QUALITY & SERVICE

342 ENG MASTER J.LEE DATE: OCT. 06/09 SHEET 1 OF 3

342 Assembly

THIS IS A C.A.D. GENERATED DRAWING DO NOT MAKE MANUAL REVISIONS TO MASTER. ISSUE NUMBER

ORIGINAL

1

| 342 / 392 Series Card Edge Connector<br>Contact Bend Detail |                                                                                                                                                                                                  | ACAD REFERENCE NO. 342 ENG MASTER |             |                  |        |
|-------------------------------------------------------------|--------------------------------------------------------------------------------------------------------------------------------------------------------------------------------------------------|-----------------------------------|-------------|------------------|--------|
|                                                             |                                                                                                                                                                                                  | DRAWN:                            | J.LEE       | DATE: OCT. 06/09 |        |
|                                                             |                                                                                                                                                                                                  | CHECKED:                          |             | DATE:            |        |
| TORONTO, ONTARIO                                            | THESE DRAWINGS AND SPECIFICATIONS ARE THE PROPERTY OF EDAC INC. AND SHALL NOT BE REPRODUCED, OR COPIED OR USED AS THE BASIS FOR THE MANUFACTURE OR SALE OF APPARATUS WITHOUT WRITTEN PERMISSION. | SCALE:                            | NTS         | SHEET :          | 2 OF 3 |
|                                                             |                                                                                                                                                                                                  | DRAWING                           | NUMBER      |                  | ISSUE  |
| YOUR CONNECTION TO QUALITY & SERVICE                        |                                                                                                                                                                                                  | 3                                 | 42 Assembly |                  | 1      |