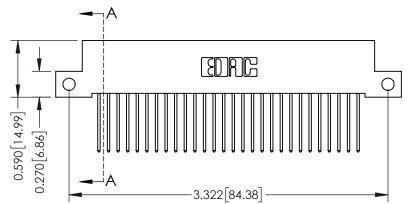

**Mounting Option** 

12-.128 (3.25) Dia. Side Mounting Holes

**Contact Detail** 

540-Wire Wrap .025 Sq.(0.64 Sq.) - Tail LG=.570(14.48) .100 [2.54] Contact Spacing x .200 [5.08] Row Spacing

## **See Accompanying Pages for:**

- **Contact Bend Details**
- **Mounting Options**

342 / 392 Card Edge Connector Part Number: 392-028-540-112

YOUR CONNECTION TO QUALITY & SERVICE

342 ENG MASTER J.LEE DATE: OCT. 06/09 SHEET 1 OF 3

342 Assembly

THIS IS A C.A.D. GENERATED DRAWING DO NOT MAKE MANUAL REVISIONS TO MASTER. ISSUE NUMBER

ORIGINAL

1

| 342 / 392 Series Card Edge Connector<br>Contact Bend Detail |                                                                                                                                                                                                  | ACAD REFERENCE NO. 342 ENG MASTER |             |                  |        |
|-------------------------------------------------------------|--------------------------------------------------------------------------------------------------------------------------------------------------------------------------------------------------|-----------------------------------|-------------|------------------|--------|
|                                                             |                                                                                                                                                                                                  | DRAWN:                            | J.LEE       | DATE: OCT. 06/09 |        |
|                                                             |                                                                                                                                                                                                  | CHECKED:                          |             | DATE:            |        |
| TORONTO, ONTARIO                                            | THESE DRAWINGS AND SPECIFICATIONS ARE THE PROPERTY OF EDAC INC. AND SHALL NOT BE REPRODUCED, OR COPIED OR USED AS THE BASIS FOR THE MANUFACTURE OR SALE OF APPARATUS WITHOUT WRITTEN PERMISSION. | SCALE:                            | NTS         | SHEET :          | 2 OF 3 |
|                                                             |                                                                                                                                                                                                  | DRAWING                           | NUMBER      |                  | ISSUE  |
| YOUR CONNECTION TO QUALITY & SERVICE                        |                                                                                                                                                                                                  | 3                                 | 42 Assembly |                  | 1      |