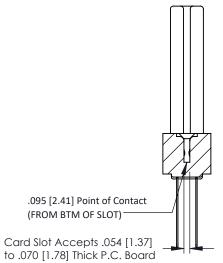

**Mounting Option** In-Line Card Guides 0.500 [12.70]

**Contact Detail** 

Wire Wrap .046x.013(1.17x0.33) - Tail LG=.708(17.98) .156 [3.96] Contact Spacing x .200 [5.08] Row Spacing







## **SECTION A-A**



to .070 [1.78] Thick P.C. Board

## **See Accompanying Pages for:**

- **Contact Bend Details**
- **Mounting Options**

307 / 357 Card Edge Connector Part Number: 357-062-540-278

YOUR CONNECTION TO QUALITY & SERVICE

| ACAD REFERENCE NO. 307 ENG MASTER |                  |
|-----------------------------------|------------------|
| DRAWN: J.LEE                      | DATE: AUG. 11/09 |
| CHECKED:                          | DATE:            |
| SCALE: NTS                        | SHEET 1 OF 3     |
| DRAWING NUMBER                    | ISSUE            |
| 307 Assembly                      | 1                |