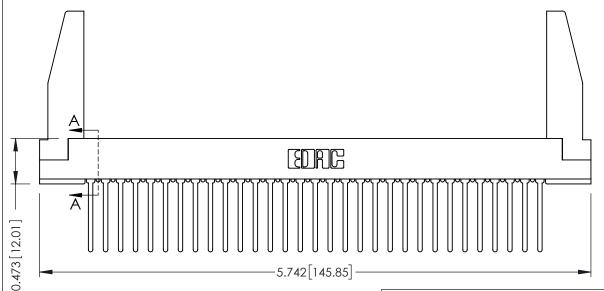

## **See Accompanying Pages for:**

- **Contact Bend Details**
- **Mounting Options**

307 / 357 Card Edge Connector Part Number: 357-062-540-278

YOUR CONNECTION TO QUALITY & SERVICE

| ACAD REFERENCE NO. 307 ENG MASTER |                  |
|-----------------------------------|------------------|
| DRAWN: J.LEE                      | DATE: AUG. 11/09 |
| CHECKED:                          | DATE:            |
| SCALE: NTS                        | SHEET 1 OF 3     |
| DRAWING NUMBER                    | ISSUE            |
| 307 Assembly                      | 1                |