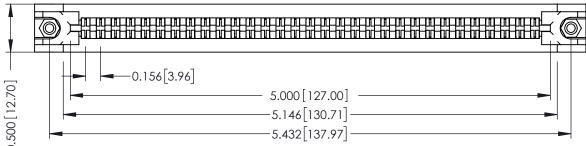

**Mounting Option** In-Line Card Guides 0.500 [12.70]

**Contact Detail** 

Wire Wrap .046x.013(1.17x0.33) - Tail LG=.708(17.98) .156 [3.96] Contact Spacing x .200 [5.08] Row Spacing