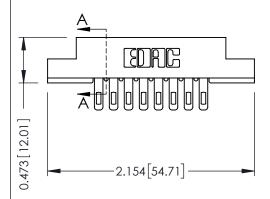

## SECTION A-A

307 ENG MASTER

DATE: AUG. 11/09

SHEET 1 OF 3

J.LEE

307 Assembly

NTS

| 307 / 357 Card Edge Connector<br>Part Number: 357-016-500-207 |                                                                                                                                                                                                 | ACAD RE |
|---------------------------------------------------------------|-------------------------------------------------------------------------------------------------------------------------------------------------------------------------------------------------|---------|
|                                                               |                                                                                                                                                                                                 | DRAWN:  |
|                                                               |                                                                                                                                                                                                 | CHECKE  |
| EDAC INC TORONTO, ONTARIO CANADA                              | THESE DRAWINGS AND SPECIFICATIONS ARE THE PROPERTY OF EDAC INC.,AND SHALL NOT BE REPRODUCED,OR COPIED OR USED AS THE BASIS FOR THE MANUFACTURE OR SALE OF APPARATUS WITHOUT WRITTEN PERMISSION. | SCALE:  |
|                                                               |                                                                                                                                                                                                 | DRAWING |
| YOUR CONNECTION TO QUALITY & SERVICE                          |                                                                                                                                                                                                 | 3       |