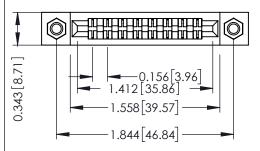

Mounting Option
M3-0.5 Metric Threaded Inserts

**Contact Detail** 

Wire Hole .087x.013(2.21x0.33) - Tail LG .282(7.16) .156 [3.96] Contact Spacing x .200 [5.08] Row Spacing THIS IS A C.A.D. GENERATED DRAWING DO NOT MAKE MANUAL REVISIONS TO MAS