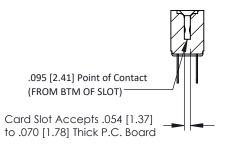

Mounting Option
M3-0.5 Metric Threaded Inserts

**Contact Detail** 

Wire Hole .087x.013(2.21x0.33) - Tail LG .282(7.16) .156 [3.96] Contact Spacing x .200 [5.08] Row Spacing THIS IS A C.A.D. GENERATED DRAWING DO NOT MAKE MANUAL REVISIONS TO MAS